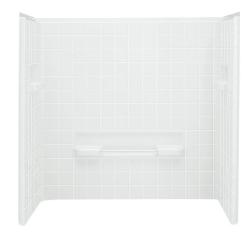

## 60" Bath/Shower Wall Set with Backer Boards 61044106

#### **Features**

- Modular design allows it to be moved around corners and through doorways with ease.
- Durable swirl gloss finish.
- Convenient shelving and acrylic towel bar on back wall.
- Includes backer boards for future grab bar installation.