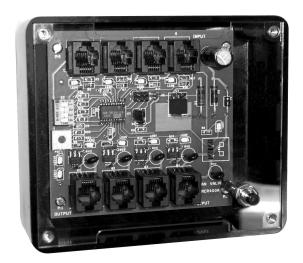

### **Description**

Four input/output field-programmable control module to control lavatories, water closets, showers or combination fixtures.

### **Specifications**

• 24 VAC — 50/60 Hz operating voltage

Operating temperature: 0°C to 85°C
Input (push button) voltage: 5 VDC
Output (solenoid) voltage: 24 VAC

• PC Board conformably coated to resist moisture and dust

- RJ-11, 6 position, 4 pin connections for push buttons and solenoids
- Diagnostic LED at each input and output connection
- Lock-out indicator
- Potentiometer on PC Board allows for adjustment of run-times or lock-out times depending on program variation
- Can be installed up to 200 feet away from 24 VAC power supply
- Includes mounting hardware

### **Program Configurations**

- All Closet, with adjustable lock out time up to four water closets
- All Shower, with adjustable default "run time" up to four showers
- All Lavatories, with adjustable default "run time" up to four lavatories
- Combination fixture controls a hot/cold water lavatory, a water closet and a shower. Adjustable default "run time" and "lock-out times". Factory set for 1-hour lock-out time.