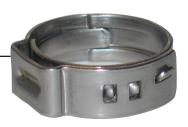

## STAINLESS STEEL OETIKER PEX CLAMPS 2300SSC PEX CLAMPS

## **Features:**

- · 304 Stainless Steel
- 3/8" 1" Pex Sizes
- Clamp conforms to F2098
   (ASTM F2098 stainless steel clamps for use with ASTM F1807 or F2159 insert fittings and pex tubing that complies with F876 or F877).
- · Requires only one installation tool
- 360° stepless design (no steps or gaps on the inner circumference of the clamp)
- · Smooth edged band steel prevents damage to tube
- · Narrow band, concentrated seal compression
- · Fast, simple, secure installation