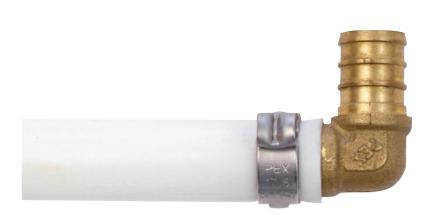

## Slip clamp over pipe or tubing.

\*The diagram specifies the recommended distance (dimension) between the "Clamp" and "End of the Tube".

**A.Y. MCDONALD MFG. CO. •** P.O. BOX 508 • DUBUQUE, IA 52004-0508