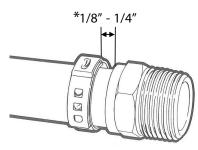

## Slip clamp over pipe or tubing.

\*The diagram specifies the recommended distance (dimension) between the "Clamp" and "End of the Tube".

**A.Y. MCDONALD MFG. CO. •** P.O. BOX 508 • DUBUQUE, IA 52004-0508