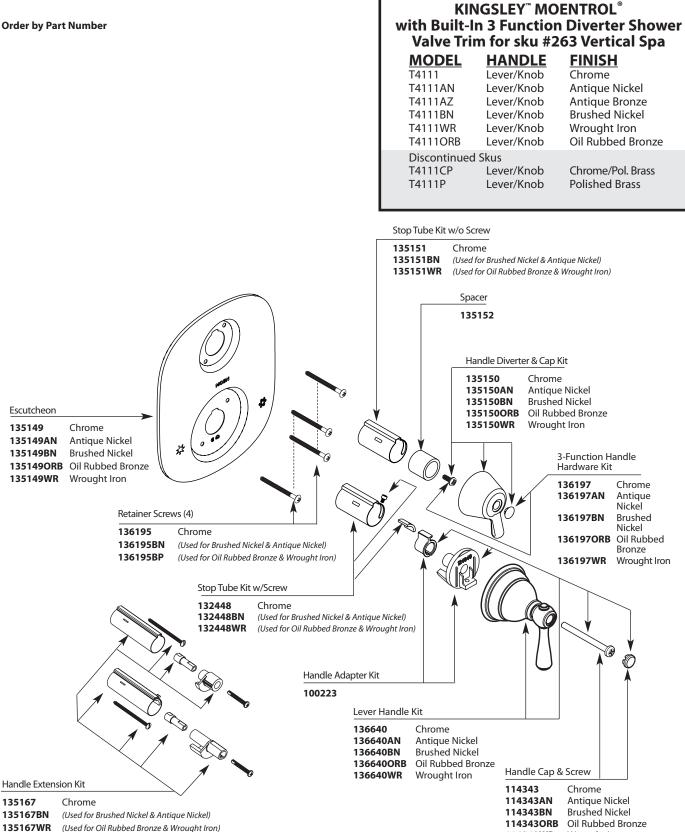

# **MOEN** Buy it for looks. Buy it for life.®

Order by Part Number

## **Illustrated Parts**

Wrought Iron

114343WR

### **Illustrated Parts**