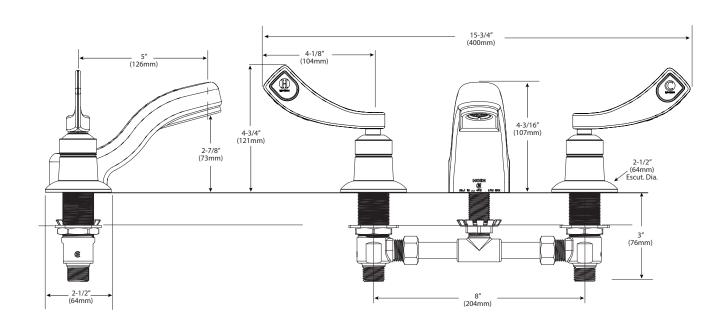

# **Two-Handle Lavatory Faucet**

**Model:** 8237

**NOTE**: Designed to be installed through 3 holes - 1" min. dia.

# **CRITICAL DIMENSIONS**

(DO NOT SCALE)