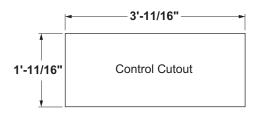

## REMOTE LOCATION FOR THE CONTROL

The control may be removed from the hood and installed into a wall or countertop. A 30-ft length of wire is supplied to accommodate most installations. A blanking plate covers the opening when the controls are removed. The overall size of the control is 4-1/4" wide and 2-1/4" deep.

We recommend that the cutout in granite or other hard surfaces be made before the countertop is installed.