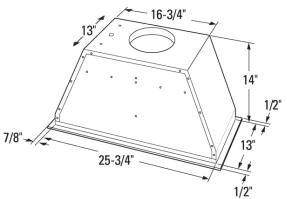

# DIMENSIONS AND SPECIFICATIONS (IN INCHES)

# OUTSIDE DIMENSIONS

### THE INSERT SLEEVE

The bottom edge of the insert sleeve has a 7/8" wide flange on the sides and a 1/2" wide flange on the front and back.