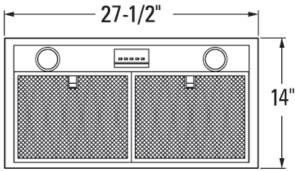

# DIMENSIONS AND SPECIFICATIONS (IN INCHES)

# OUTSIDE DIMENSIONS

### FEATURES AND BENEFITS

PATENTED INSTALLATION PROCESS Makes the insert ideally suited to a wide variety of custom hood applications; with easy and secure connection to the ventilation duct

550-CFM BLOWER helps effecctively remove smoke, grease, odors and moisture

CONTROL WITH ADA COMPLIANT REMOTE-MOUNT OPTION Can be removed and relocated to a more convenient location, such as a wall or countertop

BLOWER, LINER AND FILTERS INCLUDED No additional components or accessory kits required

TWO HALOGEN LIGHTS Provide four levels of illumination over the cooking surface

TWO STAINLESS STEEL MESH FILTERS Trap airborne grease particles and can easily be removed for dishwasher-safe cleaning