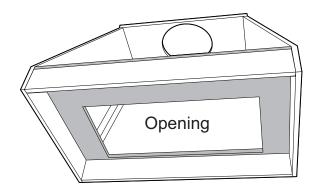

CUSTOM INSERT LINER

The custom canopy must be sized to fit the insert sleeve. Construct the canopy with an opening that is:  $26"W \times 13-3/16"D$ 

The opening must be constructed of 3/4" thick material to allow the sleeve locking clips to engage.

## CUSTOM LINER

If you are not using the supplied liner, you may construct a custom non-combustible liner. Use the supplied liner as a template. The opening must be  $26^{\circ}W \times 13-3/16^{\circ}D$ .  $3/4^{\circ}$  thick material must surround the opening to allow the sleeve locking clips to engage. The insert sleeve inside the cabinet should be positioned  $1/2^{\circ}$  from the rear wall so that the center of the 8" duct is 5- $1/2^{\circ}$  from the rear wall.