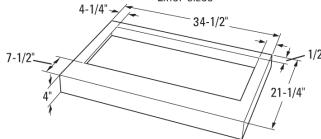

CUSTOM INSERT LINER

The custom canopy must be sized to fit the insert sleeve. Construct the canopy with an opening that is:  $26"W \times 13-3/16"D$ 

The opening must be constructed of 3/4" thick material to allow the sleeve locking clips to engage.

## CUSTOM LINER

If you are not using the supplied liner, you may construct a custom non-combustible liner. Use the supplied liner as a template. The opening must be  $26^{\circ}W \times 13-3/16^{\circ}D$ .  $3/4^{\circ}$  thick material must surround the opening to allow the sleeve locking clips to engage. The insert sleeve inside the cabinet should be positioned  $1/2^{\circ}$  from the rear wall so that the center of the 8" duct is 5- $1/2^{\circ}$  from the rear wall.

### THE INSERT SLEEVE

The bottom edge of the insert sleeve has a 7/8" wide flange on the sides and a 1/2" wide flange on the front and back.