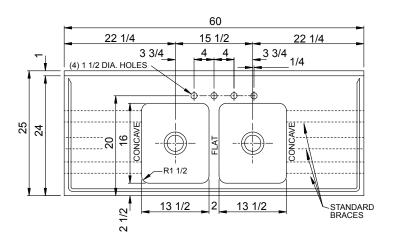

## **SPECIFICATION**

Seamless welded construction of 18 gauge type 304 stainless steel. Bowl with anti-splash rim seamless welded to top. Drainboard double-pitched to bowl without the use of creases. Straight-sided compartment provides greater capacity. Standard understructural braces of 16 gauge mild steel. Underside coated to insulate for sound and reduce condensation. Unit polished with a Hand-Blended Just Finish. Drain punch #35 centered for Just J-35 cup strainers.