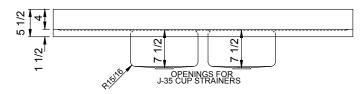

## **SPECIFICATION**

Seamless welded construction of 18 gauge type 304 stainless steel. Bowl with anti-splash rim seamless welded to top. Drainboard double-pitched to bowl without the use of creases. Straight-sided compartment provides greater capacity. Standard understructural braces of 16 gauge mild steel. Underside coated to insulate for sound and reduce condensation. Unit polished with a Hand-Blended Just Finish. Drain punch #35 centered for Just J-35 cup strainers.