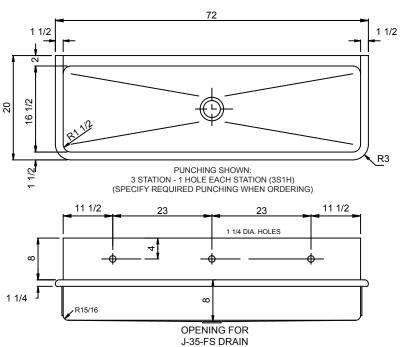

# J-7220 ROUGH-IN DATA

JUST MFG. COMPANY CONTINUES TO MAKE QUALITY AND FUNCTIONALITY A MARK OF THE JUST PRODUCT LINE. TO DO SO REQUIRES THAT WE RESERVE THE RIGHT TO CHANGE PRODUCT INFORMATION WITHOUT NOTICE. FOR THE MOST CURRENT AND ACCURATE INFORMATION REGARDING THE COMPLETE LINE OF JUST SINKS, FAUCETS AND DRAINS, CLICK ON THE SPEC LINE DRAWINGS LINK ON OUR WEB SITE AT www.justmfg.com

#### **SPECIFICATION**

Seamless welded construction of 14 ga. type 304 stainless steel. 1-1/2" roll rim on front and sides. Interior surfaces polished with a Hand-Blended Just Finish. Exposed exterior surfaces to have a brush standard finish. Supported by two two 14 gauge, type 304 stainless steel wall brackets and 14 gauge stainless steel wall clips. Drain punched for Just J-35-FS drain. Certified to ASME/CSA B45.4; UPC; IPC