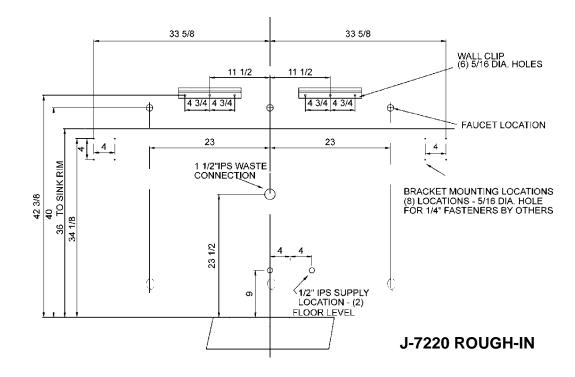

# J-7220 ROUGH-IN DATA

JUST MFG. COMPANY CONTINUES TO MAKE QUALITY AND FUNCTIONALITY A MARK OF THE JUST PRODUCT LINE. TO DO SO REQUIRES THAT WE RESERVE THE RIGHT TO CHANGE PRODUCT INFORMATION WITHOUT NOTICE. FOR THE MOST CURRENT AND ACCURATE INFORMATION REGARDING THE COMPLETE LINE OF JUST SINKS, FAUCETS AND DRAINS, CLICK ON THE SPEC LINE DRAWINGS LINK ON OUR WEB SITE AT www.justmfg.com