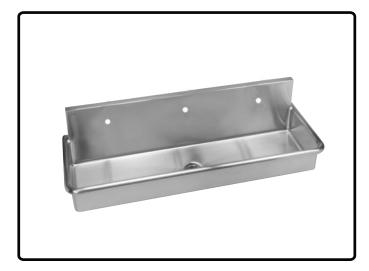

### **MULTI-STATION** SURGEON'S WASH-UP SINK with SENSOR FAUCETS

#### **SPECIFICATION**

Seamless welded construction of 14 ga. type 304 stainless steel. 1-1/2" roll rim on front and sides. Interior surfaces polished with a Hand-Blended Just Finish. Exposed exterior surfaces to have a brush standard finish. Supported by two two 14 gauge, type 304 stainless steel wall brackets and 14 gauge stainless steel wall clips. Drain punched for Just J-35-FS drain. Certified to ASME/CSA B45.4; UPC; IPC