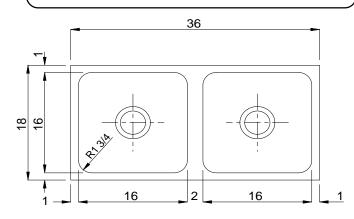

## UD-ADA-1836 - A - 18 GA.

OPENINGS FOR J-35 DRAIN

Capacity Matters

\*Capacity is based on 5-1/2" Depths

FUNCTIONAL DESIGN, QUALITY, AND SPECIFICATIONS LISTED DESCRIBE THE JUST STANDARD OF QUALITY. WHEN MAKING COMPARISONS WITH OTHER OFFERINGS, INSIST ON THE JUST QUALITY OF CONSTRUCTION. FOR ADDITIONAL INFORMATION REGARDING THE COMPLETE LINE OF **JUST** SINKS, FAUCETS AND DRAINS, VISIT OUR WEB SITE AT **WWW.justmfg.com** 