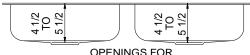

| DEPTH - MUST BE SPECIFIED:          |              |                |                 |                             |  |  |
|-------------------------------------|--------------|----------------|-----------------|-----------------------------|--|--|
| □ 4 1/2"<br>DEEP                    | □ 5"<br>DEEP | 5-1/2"<br>DEEP | □ 6"<br>DEEP    | □ <sup>6-1/2"</sup><br>DEEP |  |  |
| DRAIN LOCATION - MUST BE SPECIFIED: |              |                |                 |                             |  |  |
| CENTER                              |              |                | □ RIGHT<br>REAR |                             |  |  |

## UD-ADA-1836 - A - 18 GA.

OPENINGS FOR J-35 DRAIN

Capacity Matters

\*Capacity is based on 5-1/2" Depths

FUNCTIONAL DESIGN, QUALITY, AND SPECIFICATIONS LISTED DESCRIBE THE JUST STANDARD OF QUALITY. WHEN MAKING COMPARISONS WITH OTHER OFFERINGS, INSIST ON THE JUST QUALITY OF CONSTRUCTION. FOR ADDITIONAL INFORMATION REGARDING THE COMPLETE LINE OF **JUST** SINKS, FAUCETS AND DRAINS, VISIT OUR WEB SITE AT **WWW.justmfg.com** 