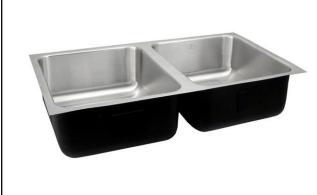

## **SPECIFICATION**

Seamless die-drawn constraction of Type-304, 18-8 stainless steel. Interior and top surfaces polished to a non-porous Hand-Blended Just Finish with highlighted bowl rim. Fully coated underside insulated for sound and reduces condensation. Stright-sided compartment with radius corners provides greater capacity. Conforms to ASME/ANSI A112.19.3M. Certified conformance with ASME A112.19.3/CSA B45.4, Canadian Standards (CSA), Uniform Plumbing Code (UPC) and International Plumbing Code (IPC) and Americans with Disabilities Act (ADA)