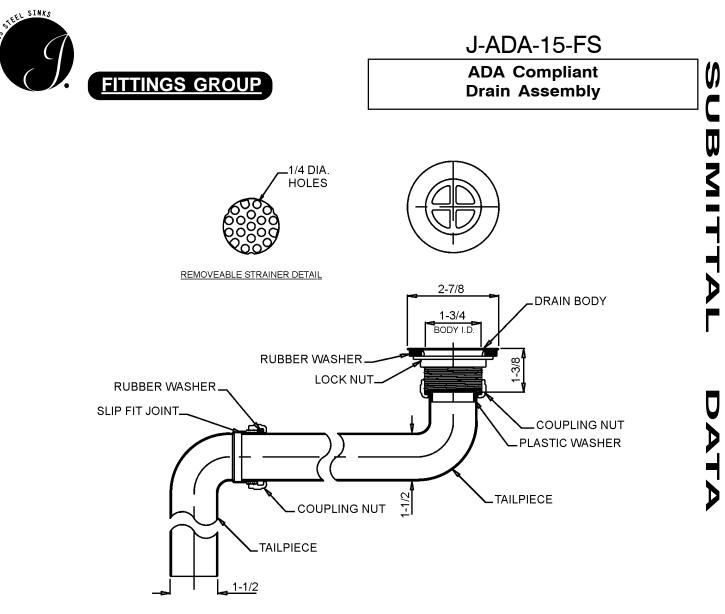

## DRAIN:

Chrome plate brass

## TAILPIECE:

17 GA. Chrome plate brass

| 0  | C |    | NI |   | т. |
|----|---|----|----|---|----|
| J. | L | n. | IN | U |    |

Die-cast chrome plated