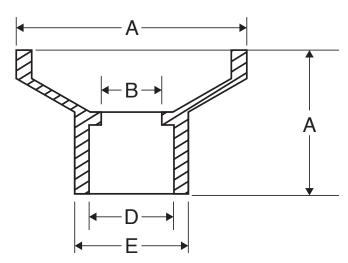

## Specifications:

- · Screw on stainless steel or brass strainers
- For draining where waterproofing membrane is not utilized
- Fits 2", 3", 4" Sch. 40 DWV fitting

|                                              |         |                                               | Pipe<br>Size | Dimensions |         |         |        |    |
|----------------------------------------------|---------|-----------------------------------------------|--------------|------------|---------|---------|--------|----|
| 2" X 3" (Fits over 2" or inside 3" DWV Pipe) |         |                                               |              | А          | В       | С       | D      | Е  |
| 85820                                        | 5840S2  | ABS with Stainless Steel Cover-all Strainer   | 2"           | 4 3/16"    | 2"      | 2"      | 2 3/8" | 3" |
| 82151                                        | R5842S  | ABS with SS Cover-all Strainer – Display Pack |              |            |         |         |        |    |
| 85830                                        | 5840B2  | ABS with Chromed Brass Cover-all Strainer     |              |            |         |         |        |    |
| 85815                                        | 4840S2  | PVC with Stainless Steel Cover-all Strainer   |              |            |         |         |        |    |
| 82150                                        | R4842S  | PVC with SS Cover-all Strainer – Display Pack |              |            |         |         |        |    |
| 85816                                        | 4840PS2 | PVC with Stainless Steel Strainer             |              |            |         |         |        |    |
| 85825                                        | 4840B2  | PVC with Chromed Brass Cover-all Strainer     |              |            |         |         |        |    |
| 3" X 4" (Fits over 3" or inside 4" DWV Pipe) |         |                                               |              |            |         |         |        |    |
| 85840                                        | 5840S3  | ABS with Stainless Steel Strainer             | 3"           | 5 3/16"    | 3 3/16" | 2 5/16" | 5 1/2" | 4" |
| 85835                                        | 4840S3  | PVC with Stainless Steel Strainer             |              |            |         |         |        |    |
| 4" (Fits over 4" DWV Pipe)                   |         |                                               |              |            |         |         |        |    |
| 85855                                        | 4840B4  | PVC with Chromed Brass Strainer               | 4"           | 6"         | 4"      | 2 7/16" | 4 1/2" | 5" |