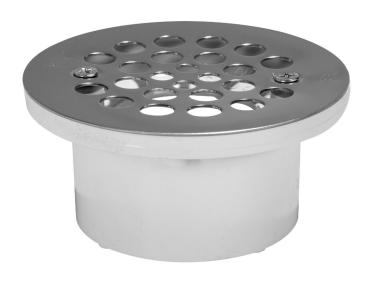

## **GENERAL PUPROSE DRAIN**

## Specifications:

- · Screw on stainless steel or brass strainers
- For draining where waterproofing membrane is not utilized
- Fits 2", 3", 4" Sch. 40 DWV fitting

|                                              |         |                                               | Pipe<br>Size | Dimensions |         |         |        |    |
|----------------------------------------------|---------|-----------------------------------------------|--------------|------------|---------|---------|--------|----|
| 2" X 3" (Fits over 2" or inside 3" DWV Pipe) |         |                                               |              | А          | В       | С       | D      | Е  |
| 85820                                        | 5840S2  | ABS with Stainless Steel Cover-all Strainer   | 2"           | 4 3/16"    | 2"      | 2"      | 2 3/8" | 3" |
| 82151                                        | R5842S  | ABS with SS Cover-all Strainer – Display Pack |              |            |         |         |        |    |
| 85830                                        | 5840B2  | ABS with Chromed Brass Cover-all Strainer     |              |            |         |         |        |    |
| 85815                                        | 4840S2  | PVC with Stainless Steel Cover-all Strainer   |              |            |         |         |        |    |
| 82150                                        | R4842S  | PVC with SS Cover-all Strainer – Display Pack |              |            |         |         |        |    |
| 85816                                        | 4840PS2 | PVC with Stainless Steel Strainer             |              |            |         |         |        |    |
| 85825                                        | 4840B2  | PVC with Chromed Brass Cover-all Strainer     |              |            |         |         |        |    |
| 3" X 4" (Fits over 3" or inside 4" DWV Pipe) |         |                                               |              |            |         |         |        |    |
| 85840                                        | 5840S3  | ABS with Stainless Steel Strainer             | 3"           | 5 3/16"    | 3 3/16" | 2 5/16" | 5 1/2" | 4" |
| 85835                                        | 4840S3  | PVC with Stainless Steel Strainer             |              |            |         |         |        |    |
| 4" (Fits over 4" DWV Pipe)                   |         |                                               |              |            |         |         |        |    |
| 85855                                        | 4840B4  | PVC with Chromed Brass Strainer               | 4"           | 6"         | 4"      | 2 7/16" | 4 1/2" | 5" |