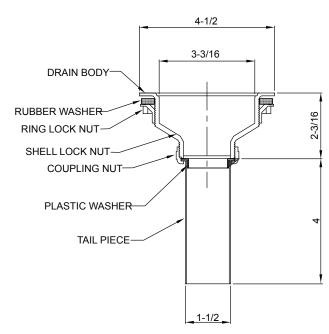

### **DRAIN:**

Body of chrome plated cast brass Strainer of chrome plated cast brass Stopper of rubber

### **DRAIN:**

Chrome plated brass

|            | APPROVED FOR MANUFACTURING |       |
|------------|----------------------------|-------|
| MODEL NO.: |                            | _QTY: |
| JOB NAME:  |                            |       |
| TAG/ITEM:  |                            |       |
| CUSTOMER:  |                            |       |
| SIGNATURE: |                            |       |

### **LOCK NUT:**

**Brass** 

### **COUPLING NUT:**

Brass

#### Dimensions tolerance +/- 1/4".

Dimensions may vary and are subject to change. No responsibility is assumed for use of superseded or voided data.

JUST MFG. COMPANY CONTINUES TO MAKE QUALITY AND FUNCTIONALITY A MARK OF THE JUST PRODUCT LINE. TO DO SO REQUIRES THAT WE RESERVE THE RIGHT TO CHANGE PRODUCT INFORMATION WITHOUT NOTICE. DIMENSIONS MAY VARY AND ARE SUBJET TO CHANGE WITHOUT NOTICE. NO RESPONSIBILITY IS ASSUMED FOR USE OF SUPERCEDED OR VOIDED DATA. FOR THE MOST CURRENT AND ACCURATE INFORMATION REGARDING THE COMPLETE LINE OF JUST SINKS, FAUCETS AND DRAINS, CLICK ON THE SPEC LINE DRAWINGS LINK ON OUR WEB SITE AT www.justmfg.com