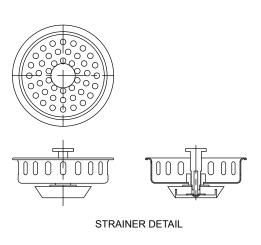

### **DRAIN:**

Body of chrome plated cast brass Strainer of chrome plated cast brass Stopper of rubber