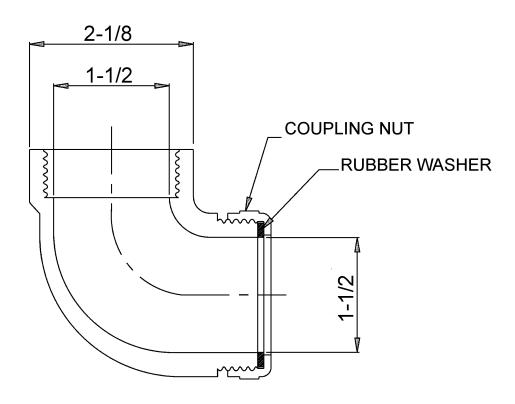

### **FITTINGS GROUP**



# Job Name Customer Architect/Engineer APPROVED FOR MANUFACTURING MODEL NO. QTY. COMPANY TITLE DATE SIGNATURE

## TECHNICAL DATA BODY:

Nickel plated cast brass

#### **VARIANTS**

None

FUNCTIONAL DESIGN, QUALITY, AND SPECIFICATIONS LISTED DESCRIBE THE JUST STANDARD OF QUALITY. WHEN MAKING COMPARISONS WITH OTHER OFFERINGS, INSIST ON THE JUST QUALITY OF CONSTRUCTION. FOR ADDITIONAL INFORMATION REGARDING THE COMPLETE LINE OF *JUST* SINKS, FAUCETS AND DRAINS, VISIT OUR WEB SITE AT <a href="https://www.justmfg.com">www.justmfg.com</a>

# 9233 KING STREET.FRANKLIN PARK.ILLINOIS.60131-2111 PH: 847-678-5150 FAX: 847-678-6817 E-MAIL: custserv@ justmfg.com www.justmfg.com