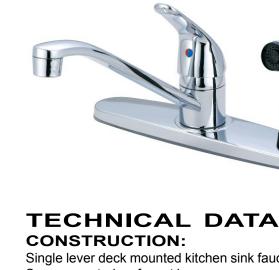

**DECKMOUNT SINK FAUCET** 

base 2" wide x -10" long

10-1/8"

0" to 1"

1/2" I.P.S.

connections

spout swings 360<sup>O</sup>

Single lever deck mounted kitchen sink faucet Spray mounted on faucet base 8" brass swing spout Brass body Chrome plated die cast lever handle Replaceable washerless valve cartridge 1/2" I.P.S. copper connections Equipped with water saving aerator Conforms with ANSI standard 112.18.1 Certified to NSF/ANSI 61