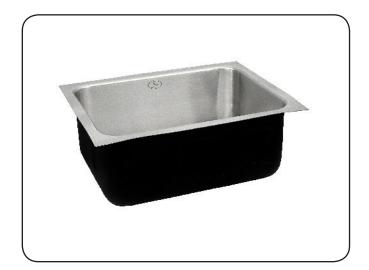

## US-1830-A - 18 GA.

## **UNDERMOUNT GROUP**

SINGLE COMPARTMENT

## **SPECIFICATION**

Seamless die-drawn construction of 18 gauge type 304 stainless steel. Interior and top surfaces polished to a non-porous Hand Blended Just Finish. Fully coated underside insulates for sound and reduces condensation. Straight sided compartment with 1-3/4" radius corners provides greater capacity. Drain punched for Just J-35-SSF drain. Certified to ASME/CSA A112.19.3/B45.4; UPC; IPC.