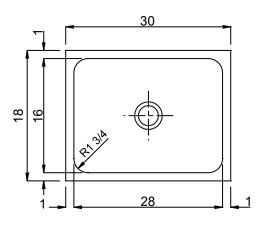

## **SPECIFICATION**

Seamless die-drawn construction of 18 gauge type 304 stainless steel. Interior and top surfaces polished to a non-porous Hand Blended Just Finish. Fully coated underside insulates for sound and reduces condensation. Straight sided compartment with 1-3/4" radius corners provides greater capacity. Drain punched for Just J-35-SSF drain. Certified to ASME/CSA A112.19.3/B45.4; UPC; IPC.