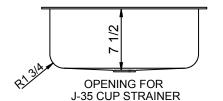

## \*CAPACITY MATTERS

Max. I.D. sizing with straight-sided, non -tapered bowl configuration. Tight corner radius design.

## **SPECIFICATION**

Seamless die-drawn construction of 18 gauge type 304 stainless steel. Interior and top surfaces polished to a non-porous Hand Blended Just Finish. Fully coated underside insulates for sound and reduces condensation. Straight sided compartment with 1-3/4" radius corners provides greater capacity. Drain punched for Just J-35-SSF drain. Certified to ASME/CSA A112.19.3/B45.4; UPC; IPC.