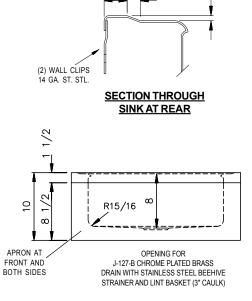

## **SPECIFICATION**

Top, bowl and apron fabricated of 16 gauge type 304 stainless steel. Interior surfaces polished with a Hand-Blended Just Finish. Exposed exterior surfaces polished with a standard brush finish. Drain punch for Just J-127-B 3" caulk drain.Furnished with one 14 gauge stainless steel wall clips and J-127-B drain with 3" caulk connection.