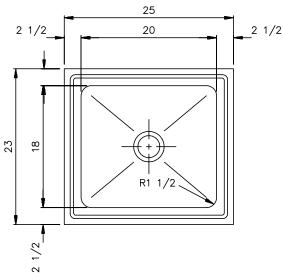

## **SPECIFICATION**

Top, bowl and apron fabricated of 16 gauge type 304 stainless steel. Interior surfaces polished with a Hand-Blended Just Finish. Exposed exterior surfaces polished with a standard brush finish. Drain punch for Just J-127-B 3" caulk drain.Furnished with one 14 gauge stainless steel wall clips and J-127-B drain with 3" caulk connection.