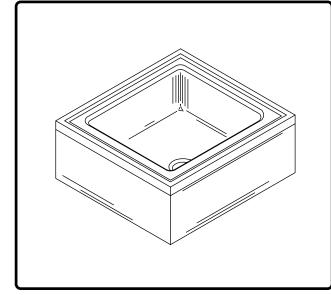

## **SPECIFICATION**

Top, bowl and apron fabricated of 16 gauge type 304 stainless steel. Interior surfaces polished with a Hand-Blended Just Finish. Exposed exterior surfaces polished with a standard brush finish. Drain punch for Just J-127-B 3" caulk drain.Furnished with one 14 gauge stainless steel wall clips and J-127-B drain with 3" caulk connection.