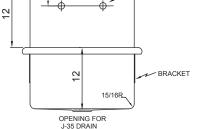

## SPECIFICATIONS

Seamless welded construction of 14 gauge type 304 stainless steel. Roll rim on front and sides. Interior surfaces to have a hand-Blended Just Finish. Exposed exterior surfaces to have a standard brush finish. Furnished with 14 gauge stainless steel brackets and wall clip. Drain punched for Just J-35-SSF drain.