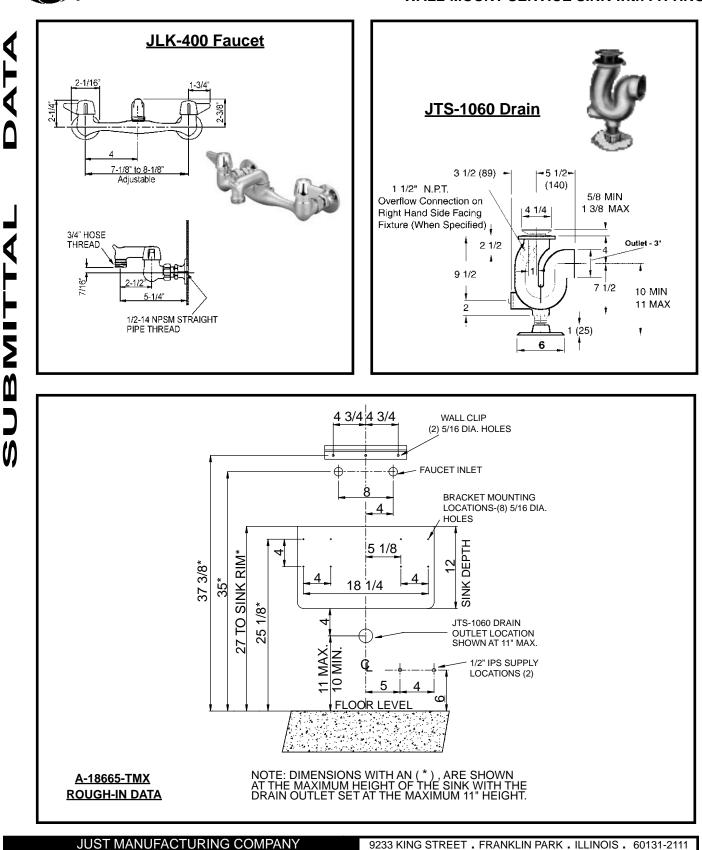

## SPECIFICATIONS

Seamless welded construction of 14 gauge type 304 stainless steel. Roll rim on front and sides. Interior surfaces to have a hand-Blended Just Finish. Exposed exterior surfaces to have a standard brush finish. Furnished with 14 gauge stainless steel brackets and wall clip. Drain punched for Just J-35-SSF drain.

Sink certified to ASME A112.19.3/CSA B45.4; Uniform Plumbing Code (UPC); International Plumbing Code (IPC), by NSF International. Certified less fittings.

Includes:

**JLK-400** - Backsplash mounted, solid cast brass body with replaceable seats. Flanges are cast brass with 1/2" female pipe connection. Spout has 3/4" hose thread outlet. Chrome plated finish on body, flanges and handles.

**JTS-1060** - 3" trap standard. Cast iron construction with duco exterior and acid resisting coated interior. 3" felame IPS outlet. Includes: chrome plated strainer, ruber gasket and broxe clean-out plug.