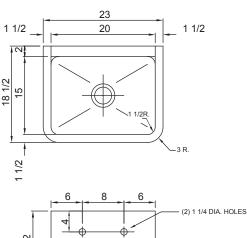

## SPECIFICATIONS

Seamless welded construction of 14 gauge type 304 stainless steel. Roll rim on front and sides. Interior surfaces to have a hand-Blended Just Finish. Exposed exterior surfaces to have a standard brush finish. Furnished with 14 gauge stainless steel brackets and wall clip. Drain punched for Just J-35-SSF drain.