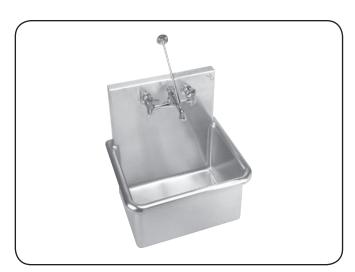

## SPECIFICATIONS

Seamless welded construction of 14 gauge type 304 stainless steel. Roll rim on front and sides. Interior surfaces to have a hand-Blended Just Finish. Exposed exterior surfaces to have a standard brush finish. Furnished with 14 gauge stainless steel brackets and wall clip. Drain punched for Just J-35-SSF drain.

Sink certified to ASME A112.19.3/CSA B45.4; Uniform Plumbing Code (UPC); International Plumbing Code (IPC), by NSF International. Certified less fittings.

Includes:

**JLK-400** - Backsplash mounted, solid cast brass body with replaceable seats. Flanges are cast brass with 1/2" female pipe connection. Spout has 3/4" hose thread outlet. Chrome plated finish on body, flanges and handles.

**JTS-1060** - 3" trap standard. Cast iron construction with duco exterior and acid resisting coated interior. 3" felame IPS outlet. Includes: chrome plated strainer, ruber gasket and broxe clean-out plug.