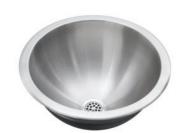

### Capacity Matters

Max ID sizing with straight sided bowl configuration (non tapered sides). Tight corner radius design.

# **SPECIFICATION**

Seamless die-drawn construction of Type 304, 18-8 stainless steel. Interior and top surfaces polished to a nonporous Hand-Blended Just Finish with highlighted bowl rim. Fully coated underside insulated for sound and reduces condensation. Straight-sided compartment with radius corners provides greater capacity. Self-rimming top mount Grip-Rim Plus with stainless steel mounting channels. Conforms to ASME/ANSI A112.19.3M. Certified conformance with ASME A112.19.3/CSA B45.4, Canadian Standards (CSA), Uniform Plumbing Code (UPC) and International Plumbing Code (IPC).