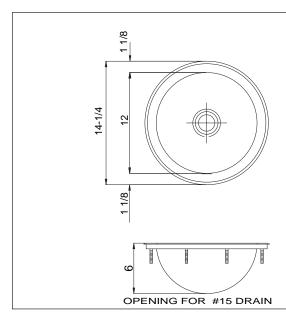

## CIR-12 - 18 GA.

### CIRCULAR LAVATORY **FLAT RIM**

| CUTOUT DIMENSIONS |             |
|-------------------|-------------|
| Model Number      | CIRCULAR    |
| CIR-12            | 13-1/2 DIA. |