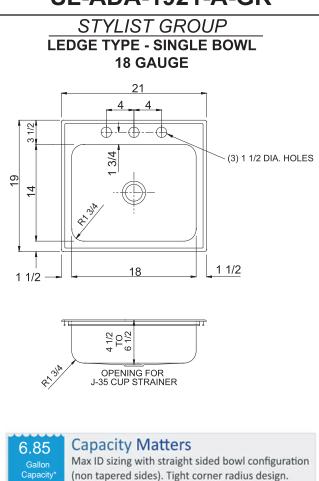

## SL-ADA-1921-A-GR

## **SPECIFICATION**

Seamless die-drawn construction of Type 304, 18-8 stainless steel. Interior and top surfaces polished to a nonporous Hand-Blended Just Finish with highlighted bowl rim. Fully coated underside insulated for sound and reduces condensation. Straight-sided compartment with radius corners provides greater capacity. Self-rimming top mount Grip-Rim Plus with stainless steel mounting channels. Conforms to ASME/ANSI A112.19.3M. Certified conformance with ASME A112.19.3/CSA B45.4, Canadian Standards (CSA), Uniform Plumbing Code (UPC) and Inter national Plumbing Code (IPC) and Americans with Disabilities Act(ADA).Drain punch 3-1/2" centered for Just J-35 drain.

TYPE 316 STAINLESS STEEL (Check if applicable)

| CUTOUT DIMENSIONS |               |               |  |  |  |
|-------------------|---------------|---------------|--|--|--|
| Model Number      | Front-to-Back | Left-to-Right |  |  |  |
| SL-ADA-1921-A-GR  | 18-1/4        | 20-1/4        |  |  |  |

\*Capacity is based on 6-1/2" Depths

| FAUCET PUNCHING - MUST BE SPECIFIED |                                                         |             |                            |            |                |  |  |
|-------------------------------------|---------------------------------------------------------|-------------|----------------------------|------------|----------------|--|--|
|                                     | (1) Hole Centered                                       |             |                            |            |                |  |  |
|                                     | (2) Holes on 4" centers                                 |             |                            |            |                |  |  |
|                                     | (3) Holes on 4 "centers(illustrated)                    |             |                            |            |                |  |  |
|                                     | Alternate Punching:<br>Faucet Model: Punching Required: |             |                            |            |                |  |  |
| DEPTH - MUST BE SPECIFIED:          |                                                         |             |                            |            |                |  |  |
| DE                                  | EPTH - N                                                | IUST BE SPI | ECIFIED:                   |            |                |  |  |
| DE                                  | EPTH - M<br>4 1/2"<br>DEEP                              | UST BE SPI  | ECIFIED:<br>5-1/2"<br>DEEP | G"<br>DEEP | 6-1/2"<br>DEEP |  |  |
|                                     | 4 1/2"<br>DEEP                                          | 5"          | DEEP                       | DEEP       |                |  |  |
| DF                                  | 4 1/2"<br>DEEP                                          | DEEP        | DEEP                       | DEEP       |                |  |  |