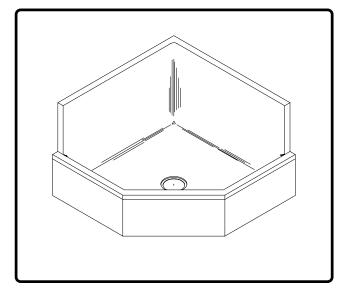

## **CORNER FLOOR MOP SINK**

## **SPECIFICATION**

Top, bowl and apron fabricated of 16 gauge type 304 stainless steel. Interior surfaces polished with a Hand-Blended Just Finish. Exposed exterior surfaces polished with a standard brush finish. Drain punch for Just J-127-B 3" caulk drain. Furnished with two 14 gauge stainless steel wall clips and one J-127-B drain with 3" caulk connection..