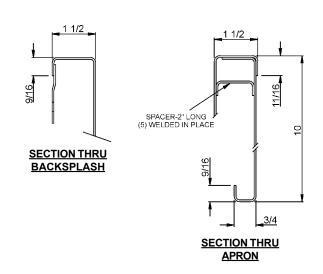

## **CORNER FLOOR MOP SINK**

## **SPECIFICATION**

Top, bowl and apron fabricated of 16 gauge type 304 stainless steel. Interior surfaces polished with a Hand-Blended Just Finish. Exposed exterior surfaces polished with a standard brush finish. Drain punch for Just J-127-B 3" caulk drain. Furnished with two 14 gauge stainless steel wall clips and one J-127-B drain with 3" caulk connection..