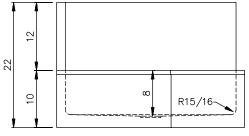

## **CORNER FLOOR MOP SINK**

## **SPECIFICATION**

Top, bowl and apron fabricated of 16 gauge type 304 stainless steel. Interior surfaces polished with a Hand-Blended Just Finish. Exposed exterior surfaces polished with a standard brush finish. Drain punch for Just J-127-B 3" caulk drain. Furnished with two 14 gauge stainless steel wall clips and one J-127-B drain with 3" caulk connection..