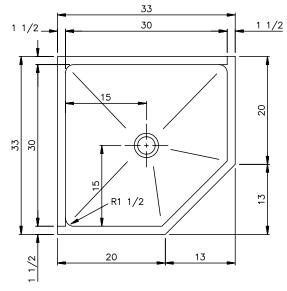

## **CORNER FLOOR MOP SINK**

## **SPECIFICATION**

Top, bowl and apron fabricated of 16 gauge type 304 stainless steel. Interior surfaces polished with a Hand-Blended Just Finish. Exposed exterior surfaces polished with a standard brush finish. Drain punch for Just J-127-B 3" caulk drain. Furnished with two 14 gauge stainless steel wall clips and one J-127-B drain with 3" caulk connection..