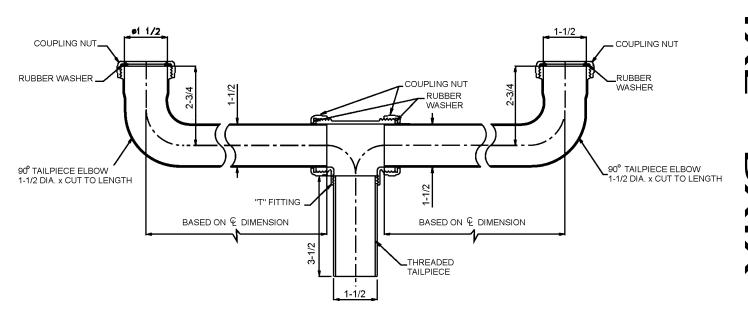

## **Connected Waste Assembly**

### **DRAIN TUBING:**

Chrome plated brass
"T" fitting of chrome plated brass

### **COUPLING NUT:**

Die-cast

#### Dimensions tolerance +/- 1/4".

Dimensions may vary and are subject to change. No responsibility is assumed for use of superseded or voided data.

FUNCTIONAL DESIGN, QUALITY, AND SPECIFICATIONS LISTED DESCRIBE THE JUST STANDARD OF QUALITY. WHEN MAKING COMPARISONS WITH OTHER OFFERINGS, INSIST ON THE JUST QUALITY OF CONSTRUCTION. FOR ADDITIONAL INFORMATION REGARDING THE COMPLETE LINE OF JUST SINKS, FAUCETS AND DRAINS, VISIT OUR WEB SITE AT WWW.justmfg.com