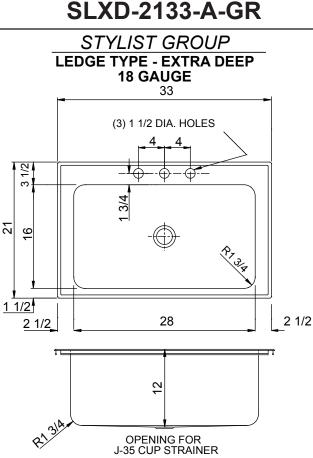

## **SPECIFICATION**

Seamless die-drawn construction of 18 gauge type 304, 18-8 stainless steel. Interior and top surfaces polished to a non-porous Hand-Blended Just Finish with highlighted bowl rim. Fully coated underside insulates for sound, and reduces condensation. Maximum capacity straight-sided compartment with 1 3/4" radius corners provides greater capacity. Selfrimming top mount Grip-Rim Plus with stainless steel mounting channels. Conforms to ASME/ANSI A112.19.3M. Drain punch #35 centered for Just J-35 unless otherwise specified.

□ TYPE 316 STAINLESS STEEL (Check if applicable)

| CUTOUT DIMENSIONS |               |               |  |  |  |
|-------------------|---------------|---------------|--|--|--|
| Model Number      | Front-to-Back | Left-to-Right |  |  |  |
| SLXD-2133-A-GR    | 20-1/4        | 32-1/4        |  |  |  |

| FA | FAUCET PUNCHING - MUST BE SPECIFIED  |                    |  |  |  |
|----|--------------------------------------|--------------------|--|--|--|
|    | (1) Hole Centered                    |                    |  |  |  |
|    | (2) Holes on 4" centers              |                    |  |  |  |
|    | (3) Holes on 4 "centers(illustrated) |                    |  |  |  |
|    | Alternate Punching:<br>Faucet Model: | Punching Required: |  |  |  |