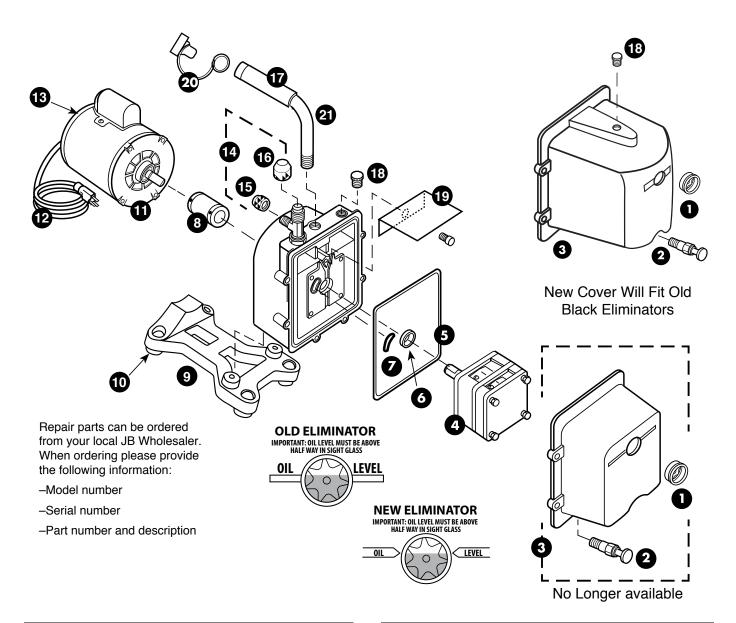

## REPAIR PARTS

|        | REF.<br>NO. | PART<br>NO.      | DESCRIPTION                                         |
|--------|-------------|------------------|-----------------------------------------------------|
|        | 1           | PR-1♦            | Sight Glass                                         |
|        | 2           | PR-2◆            | Drain Valve                                         |
| _      | 3           | PR-10            | Cover Assy. Includes Sight Glass and Drain Valve    |
|        | 4           | PR-403           | DV-3E Cartridge Complete w/O-Rings and Cover Seal   |
|        | 7           | PR-404           | DV-4E Cartridge Complete w/O-Rings and Cover Seal   |
| _      |             | PR-406           | DV-6E Cartridge Complete w/O-Rings and Cover Seal   |
|        | 5           | PR-217           | Cover Seal                                          |
|        | 6           | PR-3             | Shaft Seal                                          |
|        | 7           | PR-315           | Trap Intake O-Ring                                  |
|        | 8           | PR-20♦<br>PR-308 | Flexible Coupler (3 Parts)<br>Flexible Section Only |
| _      | 9           | PR-62            | Pump Base (Includes Rubber Feet)                    |
|        | 10          | PR-59            | Pump Feet (Qty 2)                                   |
| N - 01 |             |                  |                                                     |

Not Shown

- \* PR-18 Cartridge Valve Repair Kit (Not Shown)
- ◆ Coat with thread sealant when replacing

| REF.<br>NO. | PART<br>NO. | DESCRIPTION                                     |
|-------------|-------------|-------------------------------------------------|
| 11          | PR-206      | 1/2 HP, 115V Motor 60HZ w/Line Cord             |
|             | PR-207      | 1/2 HP, 115/230V, 50/60 HZ Motor w/Line Cord    |
| 12          | PR-31       | 6' Line Cord 115V Emerson Motor                 |
|             | PR-58       | 6' Line Cord 115V Marathon Motor                |
| 13          | PR-54       | Rocker-Switch 115V Emerson Motor (Wire Leads)   |
|             | PR-35       | Rocker-Switch 115V Marathon Motor (Prongs)      |
| 14          | PR-63◆      | Intake Tee with With O-Ring                     |
| 15          | NFT5-4      | 1/4" O-Ring Cap                                 |
| 16          | NFT5-6      | 3/8" O-Ring Cap                                 |
| 17          | PR-205◆     | Cushioned Handle With Cap End                   |
| 18          | PR-22       | Oil Fill Plug With O-Ring                       |
| 19          | PR-40       | Splash Guard with Screw                         |
| 20          | DV-EP-6 101 | 3/8" Red Plug For Handle on Black Eliminator    |
|             | DV-EP-8-101 | 1/2" Red Plug For Handle on New Grey Eliminator |
| 21          | PR-205      | Handle With Cushon Grip And End Cap             |
|             |             |                                                 |