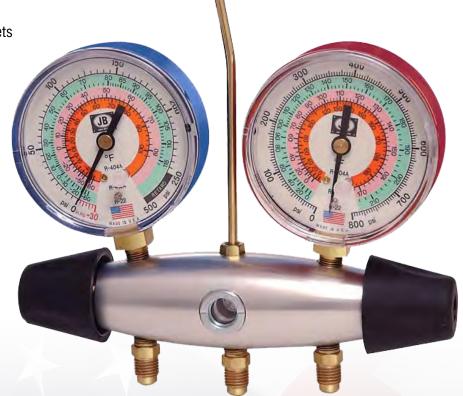

## 2-VALVE ALUMINUM MANIFOLD

The American made 2-valve ZEPPELIN® series of aluminum manifolds are machined from durable, solid aluminum billets and feature durable, soft grip rubber handles with fingertip grooves to ease opening and closing.

## **FEATURES**

- Machined from durable, solid aluminum billets
- Rubber handwheels for improved grip and reduced turns to open/close
- Improved stem design—fully open in only 2-1/2 turns
- Surge dampened gauges for reduced needle movement
- Original free floating dual o-ring sealing system for faster evacuation and charging
- Available with 2-1/2" and 3-1/8" size gauges
- Easy-to-read, color coded refrigerant dials
- Replaceable, durable hanging hook
- Replaceable intake/hose holder fittings