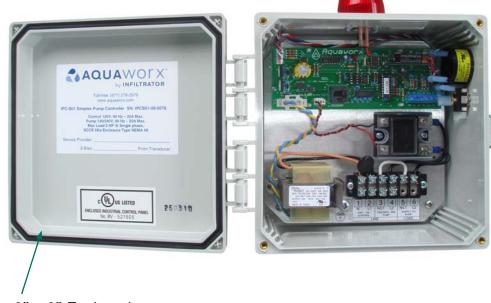

# Intelligent Pump Controller Value Panel

**Technical Data Sheet** 

The IPC-S02 has all the same features and benefits of our traditional Simplex control panel in a smaller more affordable enclosure. We specifically designed the IPC-S02 Value Panel with a 25% cost savings so that our customers could compete more aggressively.

8" x 8" Enclosed

#### **Floatless Transducer**

Pressure Transducer Bell replaces up to 4 level sensing floats and provides a much more accurate and reliable system.

#### **Event Data Logging**

Hand-held MARC (mountable and removable controller) user interface allows for easy programming and event monitoring and recording through a standard SD card.

#### **Simple Wiring And Installation**

Panel is the specifically designed for the septic environment and provides the installer with simple wiring that safes time and money during system start-up.