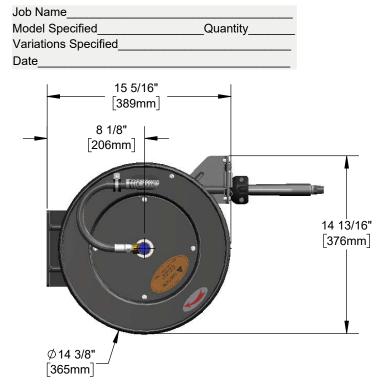

#### **Architect/Engineering Specifications:**

Open epoxy coated steel hose reel, 3/8" x 35' hose, ratcheting system, multi-fit bracket, adjustable hose bumper and 3/8" NPT female inlet and 3/8" NPT male outlet.

### Features & Benefits:

- · Open coated hose reel
- 3/8" x 35' hose
- Ratcheting system holds the length of hose until a slight tug to retract automatically
- 3/8" NPT female inlet
- 3/8" NPT male outlet
- · Adjustable hose bumper
- · Multi-fit bracket for wall, ceiling or under counter mounting
- · Material: Epoxy coated steel open reel and wall bracket