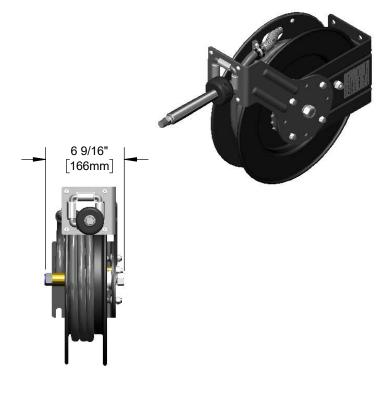

#### **Architect/Engineering Specifications:**

Open epoxy coated steel hose reel, 3/8" x 35' hose, ratcheting system, multi-fit bracket, adjustable hose bumper and 3/8" NPT female inlet and 3/8" NPT male outlet.

### Features & Benefits:

- · Open coated hose reel
- 3/8" x 35' hose
- Ratcheting system holds the length of hose until a slight tug to retract automatically
- 3/8" NPT female inlet
- 3/8" NPT male outlet
- · Adjustable hose bumper
- · Multi-fit bracket for wall, ceiling or under counter mounting
- · Material: Epoxy coated steel open reel and wall bracket