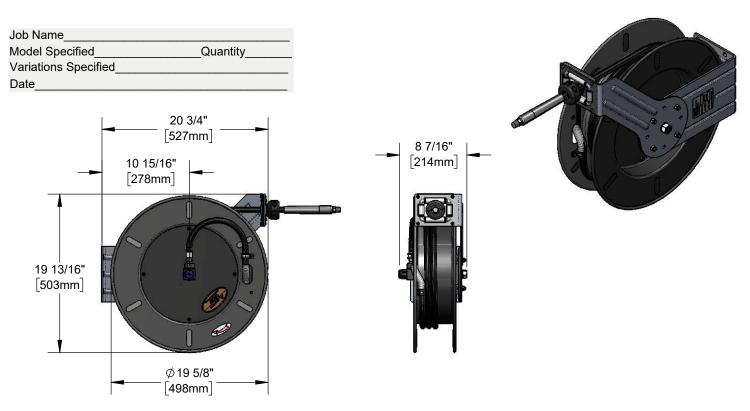

# Architect/Engineering Specifications:

5HR-242

Open epoxy coated steel hose reel, 3/8" x 50' hose, ratcheting system, multi-fit bracket, adjustable hose bumper and 3/8" NPT female inlet and 3/8" NPT male outlet.

### Features & Benefits:

- Open coated hose reel
- 3/8" x 50' hose
- Ratcheting system holds the length of hose until a slight tug to retract automatically
- 3/8" NPT female inlet
- 3/8" NPT male outlet
- Adjustable hose bumper
- Multi-fit bracket for wall, ceiling or under counter mounting
- Material: Epoxy coated steel open reel and wall bracket