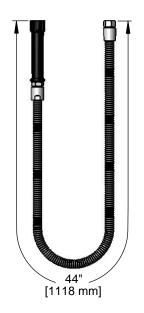

#### **Architect/Engineering Specifications:**

44" flexible stainless steel hose with heat resistant handle, 3/4-14 UN female outlet and 3/4-14 UN female inlet. Certified to ASME A112.18.1/CSA B125.1, NSF 61-Section 9 and NSF 372.

## Features & Benefits:

- 44" flexible stainless steel hose with heat resistant black handle
- Polyurethane inner tubing
- 3/4-14 UN female outlet
- 3/4-14 UN female inlet
- Hose washers included
- Material: Polished chrome plated brass end fittings, thermoplastic handle and stainless steel hose