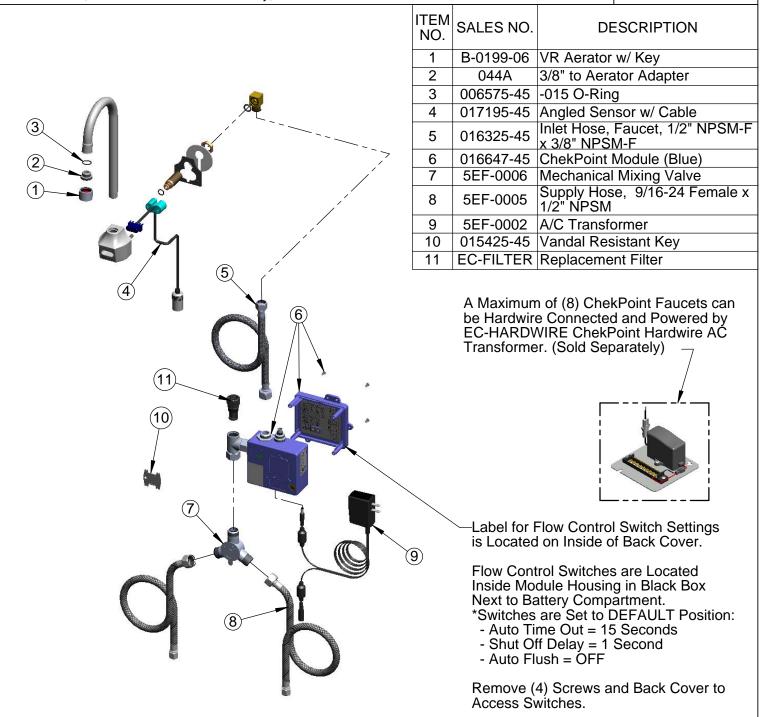

\*Available Water Flow Control Selections:

- Auto Time Out: 15 sec, 30 sec, 45 sec, 60 sec, 3 min, 20 min

- Shut Off Delay: 1 sec, 10 sec, 15 sec, 30 sec

- Auto Flush (30 Seconds After Every 12 Inactive Hours): ON or OFF