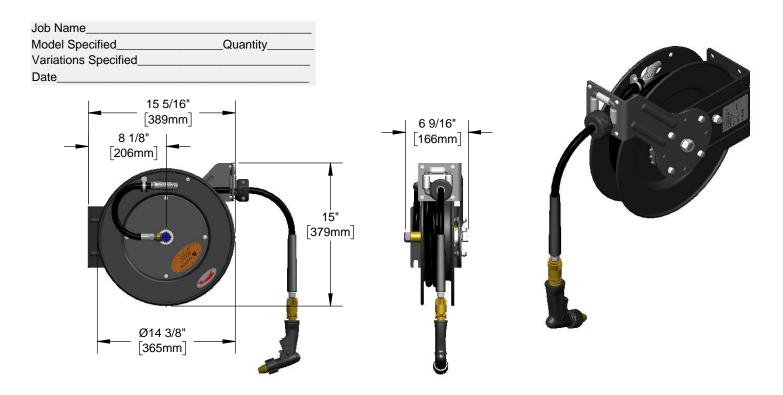

## Architect/Engineering Specifications:

Open epoxy coated steel hose reel with black front trigger water gun, 3/8" x 35' hose, ratcheting system, multi-fit bracket, adjustable hose bumper and 3/8" NPT female inlet.

#### Features & Benefits:

- Open coated hose reel
- Black front trigger water gun w/ quick disconnect and adapters
- 3/8" x 35' hose
- Ratcheting system holds the length of hose until a slight tug to retract automatically
- 3/8" NPT female inlet
- Adjustable hose bumper
- Multi-fit bracket for wall, ceiling or under counter mounting
- Material: Epoxy coated steel open reel, wall bracket and brass & thermoplastic spray valve