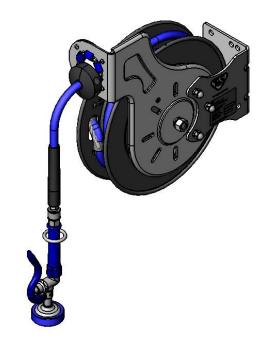

### **Architect/Engineering Specifications:**

Open epoxy coated steel hose reel, high flow spray valve with swivel, 3/8" x 35' heavy-duty non-marking hose, ratcheting system, multi-fit bracket, adjustable hose bumper and 3/8" NPT female inlet.

### Features & Benefits:

- Open epoxy coated steel hose reel
- Blue high flow spray valve w/ swivel
- 3/8" x 35' heavy-duty non-marking hose rated to 300 PSI
- Ratcheting system holds the length of hose until a slight tug to retract automatically
- 3/8" NPT female inlet
- Adjustable hose bumper
- Multi-fit bracket for wall, ceiling or under counter mounting
- Material: Epoxy coated steel open reel and wall bracket, polished chrome plated spray valve