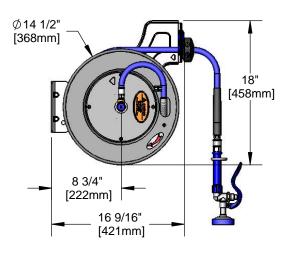

### **Architect/Engineering Specifications:**

Open epoxy coated steel hose reel, high flow spray valve with swivel, 3/8" x 35' heavy-duty non-marking hose, ratcheting system, multi-fit bracket, adjustable hose bumper and 3/8" NPT female inlet.

### Features & Benefits:

- Open epoxy coated steel hose reel
- Blue high flow spray valve w/ swivel
- 3/8" x 35' heavy-duty non-marking hose rated to 300 PSI
- Ratcheting system holds the length of hose until a slight tug to retract automatically
- 3/8" NPT female inlet
- Adjustable hose bumper
- Multi-fit bracket for wall, ceiling or under counter mounting
- Material: Epoxy coated steel open reel and wall bracket, polished chrome plated spray valve

#### Performance Data:

Pressure: 20 - 125 psi Temperature: 40 °F - 140 °F Flow Rate: 3.89 GPM @ 60 psi