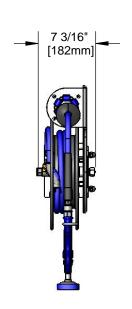

### **Architect/Engineering Specifications:**

Open epoxy coated steel hose reel, high flow spray valve with swivel, 3/8" x 35' heavy-duty non-marking hose, ratcheting system, multi-fit bracket, adjustable hose bumper and 3/8" NPT female inlet.

### Features & Benefits:

- Open epoxy coated steel hose reel
- Blue high flow spray valve w/ swivel
- 3/8" x 35' heavy-duty non-marking hose rated to 300 PSI
- Ratcheting system holds the length of hose until a slight tug to retract automatically
- 3/8" NPT female inlet
- Adjustable hose bumper
- Multi-fit bracket for wall, ceiling or under counter mounting
- Material: Epoxy coated steel open reel and wall bracket, polished chrome plated spray valve