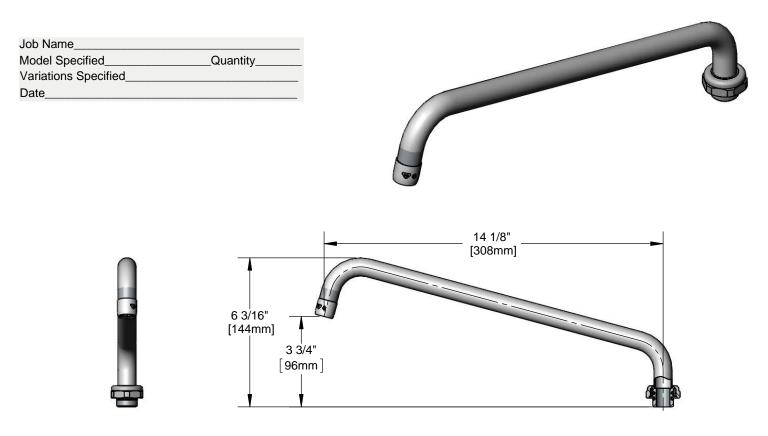

Faucets and Fittings

TAG:

14" Swing Nozzle

# Architect/Engineering Specifications:

5SP-14

14" swing nozzle with polished chrome plated brass tubular body and laminar flow device outlet. Certified to ASME A112.18.1/CSA B125.1, NSF 61-Section 9 and NSF 372.

#### Features & Benefits:

- 14" swing nozzle
- Laminar flow outlet device
- Fits all equip swivel outlet faucets
- Material: Chrome plated brass tubular spout