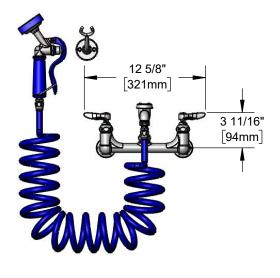

# Architect/Engineering Specifications:

8" Wall mount mixing faucet, compression cartridges with spring checks, lever handles, vacuum breaker, 9' coiled hose with angled aluminum spray valve and 1/2" NPT female inlets. Certified to ASME A112.18.1/CSA B125.1and ASSE 1001.

### Features & Benefits:

- 8" wall mount mixing faucet w/ chrome plated brass body
- Quarter-turn Eterna cartridges w/ spring checks to prevent cross flow of water
- · Lever handles w/ color coded indexes
- · EasyInstall riser with vacuum breaker
- 9' coiled hose w/ angled aluminum spray valve
- 1/2" NPT female Inlets
- Materials: Chrome plated body & spout, chrome plated metal handles, polyurethane hose and aluminum spray valve

#### Performance Data:

- Pressure: 20 125 psi
- Temperature: 40 °F 140 °F
- Flow Rate: 4.12 GPM @ 60 psi