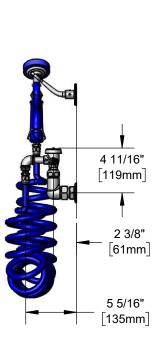

# Architect/Engineering Specifications:

8" Wall mount mixing faucet, compression cartridges with spring checks, lever handles, vacuum breaker, 9' coiled hose with angled aluminum spray valve and 1/2" NPT female inlets. Certified to ASME A112.18.1/CSA B125.1and ASSE 1001.

### Features & Benefits:

- 8" wall mount mixing faucet w/ chrome plated brass body
- Quarter-turn Eterna cartridges w/ spring checks to prevent cross flow of water
- · Lever handles w/ color coded indexes
- · EasyInstall riser with vacuum breaker
- 9' coiled hose w/ angled aluminum spray valve
- 1/2" NPT female Inlets
- Materials: Chrome plated body & spout, chrome plated metal handles, polyurethane hose and aluminum spray valve