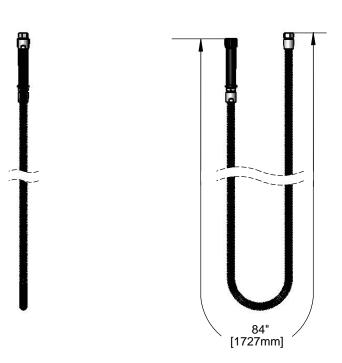

### Flexible Stainless Steel Hose

#### **Architect/Engineering Specifications:**

84" flexible stainless steel hose with black heat resistant handle, 3/4-14 UN female outlet and 3/4-14 UN female inlet. Certified to ASME A112.18.1/CSA B125.1, NSF 61-Section 9 and NSF 372.

#### Features & Benefits:

- 84" flexible stainless steel hose with heat resistant black handle
- Polyurethane inner tubing
- 3/4-14 UN female outlet
- 3/4-14 UN female inlet
- Hose washers included
- Material: Polished chrome plated brass end fittings, thermoplastic handle and stainless steel hose