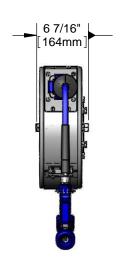

## **Architect/Engineering Specifications:**

Enclosed stainless steel hose reel, rear trigger water gun with swivel, 3/8" x 30' heavy-duty non-marking hose, ratcheting system, multi-fit bracket, Adjustable hose bumper and 3/8" NPT female inlet.

#### Features & Benefits:

- Enclosed stainless steel hose reel
- Stainless steel rear trigger water gun with rubber cover, swivel and 5/16" orifice
- 3/8" x 30' heavy-duty non-marking hose rated to 300 PSI
- Ratcheting system holds the length of hose until a slight tug to retract automatically
- 3/8" NPT female inlet
- Adjustable hose bumper
- Multi-fit bracket for wall, ceiling or under counter mounting
- Material: stainless steel enclosed reel, wall bracket and water gun