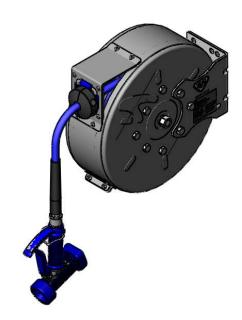

## Enclosed Stainless Steel Hose Reel

#### Features & Benefits:

- Enclosed stainless steel hose reel
- Stainless steel rear trigger water gun with rubber cover, swivel and 5/16" orifice
- 3/8" x 30' heavy-duty non-marking hose rated to 300 PSI
- Ratcheting system holds the length of hose until a slight tug to retract automatically
- 3/8" NPT female inlet
- Adjustable hose bumper
- Multi-fit bracket for wall, ceiling or under counter mounting
- Material: stainless steel enclosed reel, wall bracket and water gun