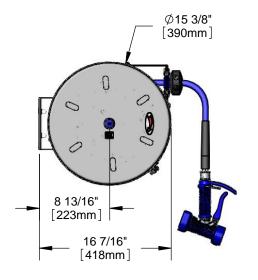

## **Architect/Engineering Specifications:**

Enclosed stainless steel hose reel, rear trigger water gun with swivel, 3/8" x 30' heavy-duty non-marking hose, ratcheting system, multi-fit bracket, Adjustable hose bumper and 3/8" NPT female inlet.

#### Features & Benefits:

- Enclosed stainless steel hose reel
- Stainless steel rear trigger water gun with rubber cover, swivel and 5/16" orifice
- 3/8" x 30' heavy-duty non-marking hose rated to 300 PSI
- Ratcheting system holds the length of hose until a slight tug to retract automatically
- 3/8" NPT female inlet
- Adjustable hose bumper
- Multi-fit bracket for wall, ceiling or under counter mounting
- Material: stainless steel enclosed reel, wall bracket and water gun

## Performance Data:

Pressure: 20 - 125 psi Temperature: 40 °F - 200 °F Flow Rate: 4.30 GPM @ 60 psi