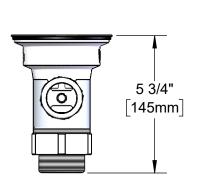

**Product Specifications:** 

Waste Drain Valve w/ Lever Handle, 3" Sink Opening, 2" NPT Male Outlet / 1 1/2" NPT Female Outlet & 1 1/2" NPT Male Adapter

Product Compliance:

ASME A112.18.2 / CSA B125.2

Drawn: CDS Checked: KJG Approved: JHB Date: 02/09/23 Scale: 1:4 Sheet: 1 of 2