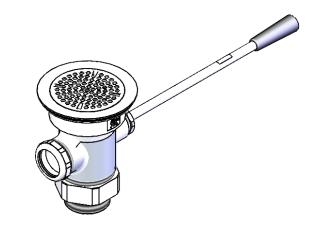

|       | —Removable<br>Snap-In Strainer |
|-------|--------------------------------|
|       |                                |
| 00000 |                                |

This Space for Architect/Engineer Approval

**Product Specifications:** 

Waste Drain Valve w/ Lever Handle, 3" Sink Opening, 2" NPT Male Outlet / 1 1/2" NPT Female Outlet & 1 1/2" NPT Male Adapter

Product Compliance:

ASME A112.18.2 / CSA B125.2

Drawn: CDS Checked: KJG Approved: JHB Date: 02/09/23 Scale: 1:4 Sheet: 1 of 2