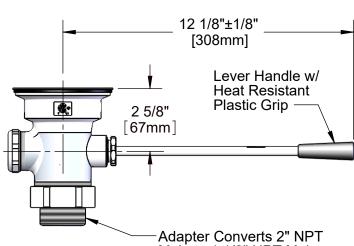

Job Name\_\_\_\_\_\_Date\_\_\_\_

Model Specified\_\_\_\_\_Quantity\_\_\_\_

Customer/Wholesaler\_\_\_\_

Contractor\_\_\_\_\_

Architect/Engineer\_\_\_\_

Adapter Converts 2" NPT Male to 1 1/2" NPT Male.
Remove Adapter When 2"
NPT Male Thread is Needed.

**Product Specifications:** 

Waste Drain Valve w/ Lever Handle, 3" Sink Opening, 2" NPT Male Outlet / 1 1/2" NPT Female Outlet & 1 1/2" NPT Male Adapter

Product Compliance:

ASME A112.18.2 / CSA B125.2

Drawn: CDS Checked: KJG Approved: JHB Date: 02/09/23 Scale: 1:4 Sheet: 1 of 2