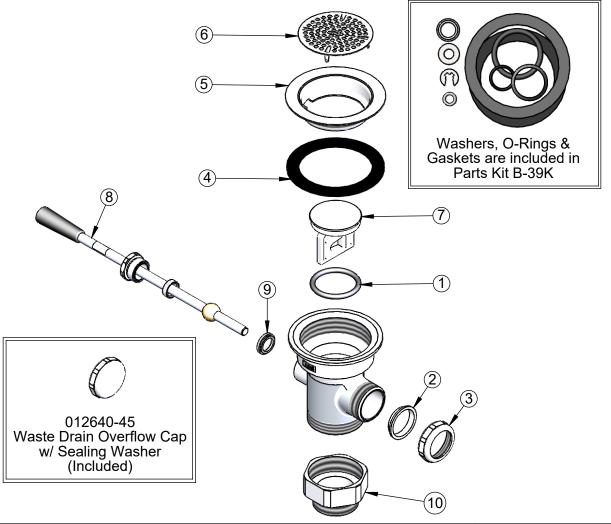

| ITEM<br>NO. | SALES NO. | DESCRIPTION                       |
|-------------|-----------|-----------------------------------|
| 1           | 010389-45 | O-Ring, Plunger                   |
| 2           | 010390-45 | Ferrule, Coupling Nut             |
| 3           | 010391-45 | Nut, Coupling for Twist Drain     |
| 4           | 010381-45 | Gasket, 3" Face Flange            |
| 5           | 015306-45 | Flange, 3" Face                   |
| 6           | 010385-45 | Strainer, 3" Snap-in              |
| 7           | 010388-45 | Plunger, Lever and Twist Drain    |
| 8           | 010394-45 | Handle, Waste Drain Valve Lever   |
| 9           | 010392-45 | Bushing, Waste Drain Lever Handle |
| 10          | B-3945    | Adapter, 2" NPT x 1 1/2" NPT      |