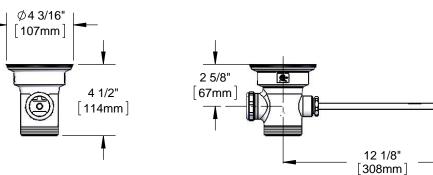

## Architect/Engineering Specifications:

Lever waste valve for 3" sink opening with rough chrome plated body, 2" NPT male outlet / 1 1/2" NPT female outlet, lever handle with heat resistant plastic grip, 3" snap-in removable strainer and overflow outlet with cap. Certified to ASME A112.18.2/CSA B125.2

### Features & Benefits:

- Lever waste valve for 3" sink opening w/ rough chrome plated body
- 2" NPT male outlet / 1 1/2" NPT female outlet
- Lever handle w/ heat resistant plastic grip
- 3" snap-in removable strainer
- Overflow outlet & cap w/ sealing washer
- Material: Rough chrome plated brass body & cap, stainless steel handle and flat strainer