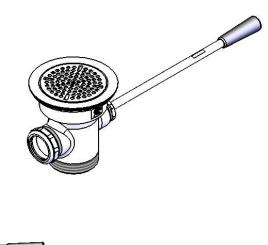

# Waste Valve with Lever Handle

## Architect/Engineering Specifications:

Lever waste valve for 3" sink opening with rough chrome plated body, 2" NPT male outlet / 1 1/2" NPT female outlet, lever handle with heat resistant plastic grip, 3" snap-in removable strainer and overflow outlet with cap. Certified to ASME A112.18.2/CSA B125.2

### Features & Benefits:

- Lever waste valve for 3" sink opening w/ rough chrome plated body
- 2" NPT male outlet / 1 1/2" NPT female outlet
- Lever handle w/ heat resistant plastic grip
- 3" snap-in removable strainer
- Overflow outlet & cap w/ sealing washer
- Material: Rough chrome plated brass body & cap, stainless steel handle and flat strainer