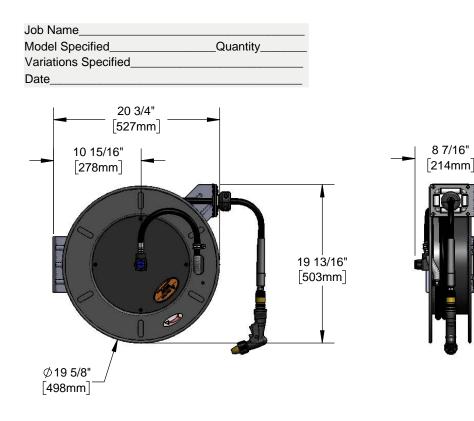

#### **Architect/Engineering Specifications:**

Open epoxy coated steel hose reel, black front trigger spray valve, 3/8' x 50' hose, ratcheting system, multi-fit bracket, adjustable hose bumper and 3/8' NPT female inlet.

- Open epoxy coated hose reel
- Black front trigger water gun
- 3/8" x 50' hose
- Ratcheting system holds the length of hose untill a slight • tug to retract automatically
- 3/8" NPT female inlet
- Adjustable hose bumper
- Multi-fit bracket for wall, ceiling or under counter mounting
- Material: Epoxy coated steel open reel, wall bracket and brass & thermoplastic spray valve

#### **Performance Data:**

- Pressure: 20 125 psi
- Temperature: 40 °F 140 °F
- Flow Rate: 2.89 GPM @ 60 psi