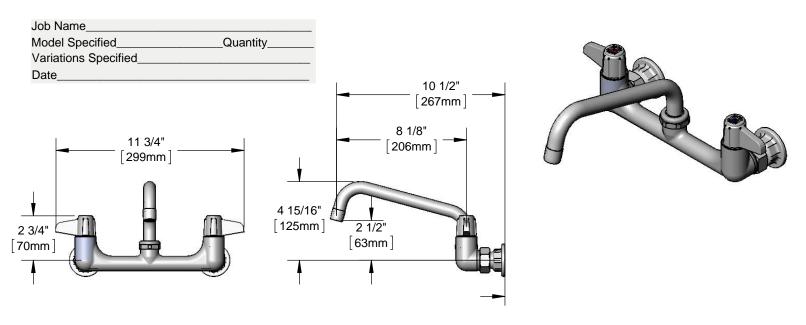

## 8" Wall Mount Faucet

#### **Architect/Engineering Specifications:**

8" wall mount mixing faucet with polished chrome plated brass body, 8" equip swing nozzle, ceramic cartridges, equip lever handles and 1/2" NPT female inlets. Certified to ASME A112.18.1/CSA B125.1, NSF 61-Section 9 and NSF 372. Meets ADA ANSI/ICC A117.1 requirments.

### Features & Benefits:

- 8" wall mount mixing faucet with polished chrome plated brass body
- 8" equip swing nozzle w/ laminar flow device
- · Ceramic cartridges
- equip lever handles w/ color coded screws
- 1/2" NPT female inlets w/ Ø2" wall flanges
- Material: Polished Chrome plated brass body & tubular spout and chrome plated metal handles