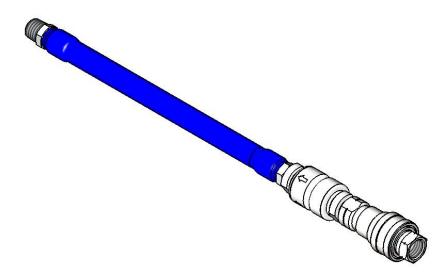

## **Architect/Engineering Specifications:**

72" coated water connector hose (blue) with 1/2" NPT male outlet, 1/2" NPT female inlet, vacuum breaker and quick-disconnect. Certified to ASME A112.18.1 / CSA B125.1, NSF 61- Section 9 and NSF 372.

### Features & Benefits:

- 72" coated water connector hose (blue)
- 1/2" NPT male welded fitting ends
- 3/8" NPT vacuum breaker
- 1/2" NPT female quick disconnect
- 1/2" NPT male outlet
- 1/2" NPT female inlet
- Extruded coating
- · Stainless steel braided hose
- Material: Extruded coated stainless steel braids