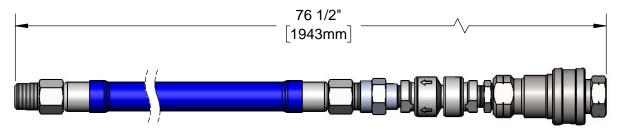

## **Architect/Engineering Specifications:**

72" coated water connector hose (blue) with 1/2" NPT male outlet, 1/2" NPT female inlet, vacuum breaker and quick-disconnect. Certified to ASME A112.18.1 / CSA B125.1, NSF 61- Section 9 and NSF 372.

### Features & Benefits:

- 72" coated water connector hose (blue)
- 1/2" NPT male welded fitting ends
- 3/8" NPT vacuum breaker
- 1/2" NPT female quick disconnect
- 1/2" NPT male outlet
- 1/2" NPT female inlet
- Extruded coating
- · Stainless steel braided hose
- Material: Extruded coated stainless steel braids