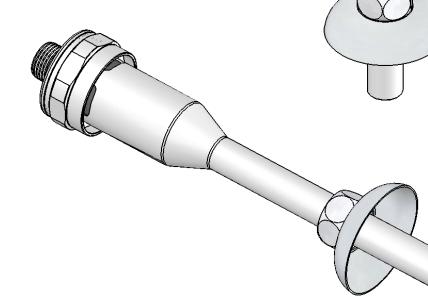

## 605-VB Series Parts List

| Item | Part # | Description                   |
|------|--------|-------------------------------|
| 1    | 85335  | 1/2" Pipe Fitting Addaptor    |
| 2    | 82915  | Vaccume Breaker-Tube Assembly |
| 3    | 85323  | Pipe Nut                      |
| 4    | 13920  | Brass Thrust Washer           |
| 5    | 13842  | Rubber Seal                   |
| 6    | 81002  | Escutcheon                    |
|      |        |                               |