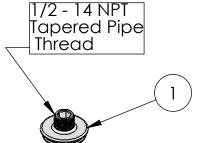

## 605-VB Series Parts List

| Item | Part # | Description                   |
|------|--------|-------------------------------|
| 1    | 85335  | 1/2" Pipe Fitting Addaptor    |
| 2    | 82915  | Vaccume Breaker-Tube Assembly |
| 3    | 85323  | Pipe Nut                      |
| 4    | 13920  | Brass Thrust Washer           |
| 5    | 13842  | Rubber Seal                   |
| 6    | 81002  | Escutcheon                    |
|      |        |                               |