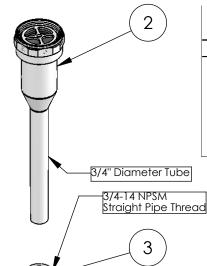

## 605-VB Series Parts List

| Item | Part # | Description                   |
|------|--------|-------------------------------|
| 1    | 85335  | 1/2" Pipe Fitting Addaptor    |
| 2    | 82915  | Vaccume Breaker-Tube Assembly |
| 3    | 85323  | Pipe Nut                      |
| 4    | 13920  | Brass Thrust Washer           |
| 5    | 13842  | Rubber Seal                   |
| 6    | 81002  | Escutcheon                    |
|      |        |                               |