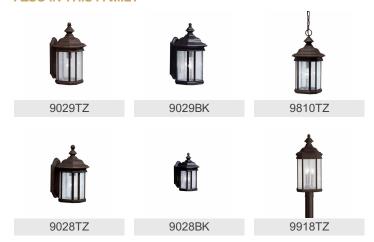

| 18.00"                   |
| Overall Height                | 92.00"                   |
| Width                         | 8.50"                    |
| Light Source                  |                          |

Lamp Included Not Included Lamp Type A21 Light Source Incandescent 150W Max or Nominal Watt # of Bulbs/LED Modules 1 Medium Socket Type Socket Wire 105"

Mounting/Installation

Interior/Exterior Exterior Location Rating Damp Mounting Style Chain Hung

#### **FIXTURE ATTRIBUTES**

| Ho | ous | in | a |
|----|-----|----|---|

Diffuser Description Clear Seeded Primary Material CAST ALUMINUM

### **Product/Ordering Information**

SKU 9810BK Finish Black Style Traditional **UPC** 783927193788

# **Finish Options**



Black



**Tannery Bronze** 



# **ALSO IN THIS FAMILY**