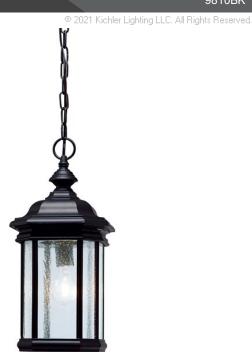

### **SPECIFICATIONS**

| Certifications/Qualifications |                          |
|-------------------------------|--------------------------|
|                               | www.kichler.com/warranty |
| Dimensions                    |                          |
| Base Backplate                | 5 DIA.                   |
| Chain/Stem Length             | 72"                      |
| Weight                        | 7.00 LBS                 |
| Height                        | 18.00"                   |
| Overall Height                | 92.00"                   |
| Width                         | 8.50"                    |
| Light Source                  |                          |

Lamp Included Not Included Lamp Type A21 Light Source Incandescent 150W Max or Nominal Watt # of Bulbs/LED Modules 1 Medium Socket Type Socket Wire 105"

Mounting/Installation

Interior/Exterior Exterior Location Rating Damp Mounting Style Chain Hung

#### **FIXTURE ATTRIBUTES**

| Ho | ous | in | a |
|----|-----|----|---|

Diffuser Description Clear Seeded Primary Material CAST ALUMINUM

### **Product/Ordering Information**

SKU 9810BK Finish Black Style Traditional **UPC** 783927193788