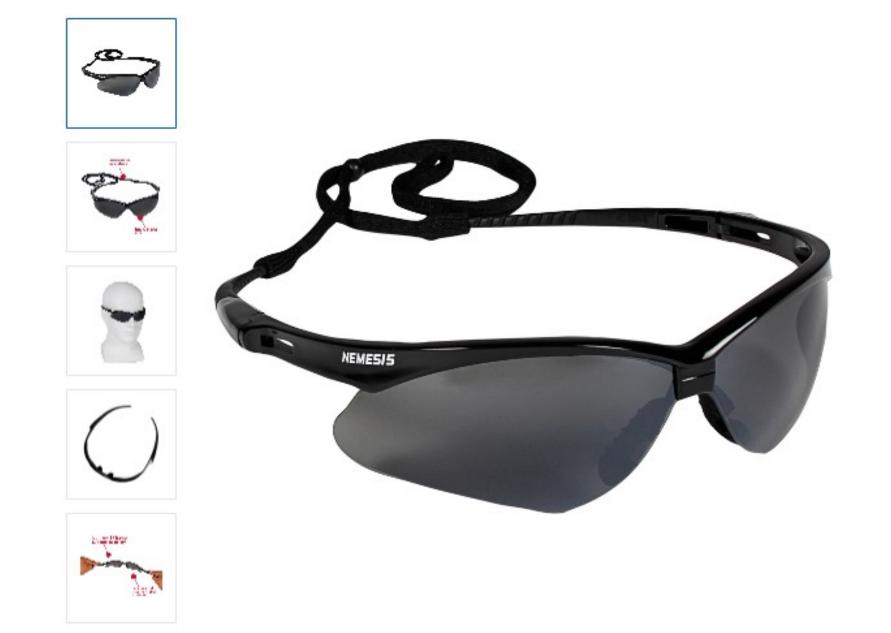

These KleenGuard™ Nemesis Safety Glasses (safety sunglasses) have a black frame and smoke lenses with outer mirror coating for outdoor use

KleenGuard™ V30 Nemesis Smoke Mirror Safety Glasses (sunglasses) feature a sporty, flexible, lightweight design that your employees will be happy to wear

Meets ANSI Z87.1+ standards for personal eye protection

Polycarbonate lenses provide 99.9% UVA/ UVB/UVC protection

Patented FLEX-DRY\* designed to be extremely flexible, to channel sweat away from the eyes, and to help prevent slippage down the nose – all for long-term comfort