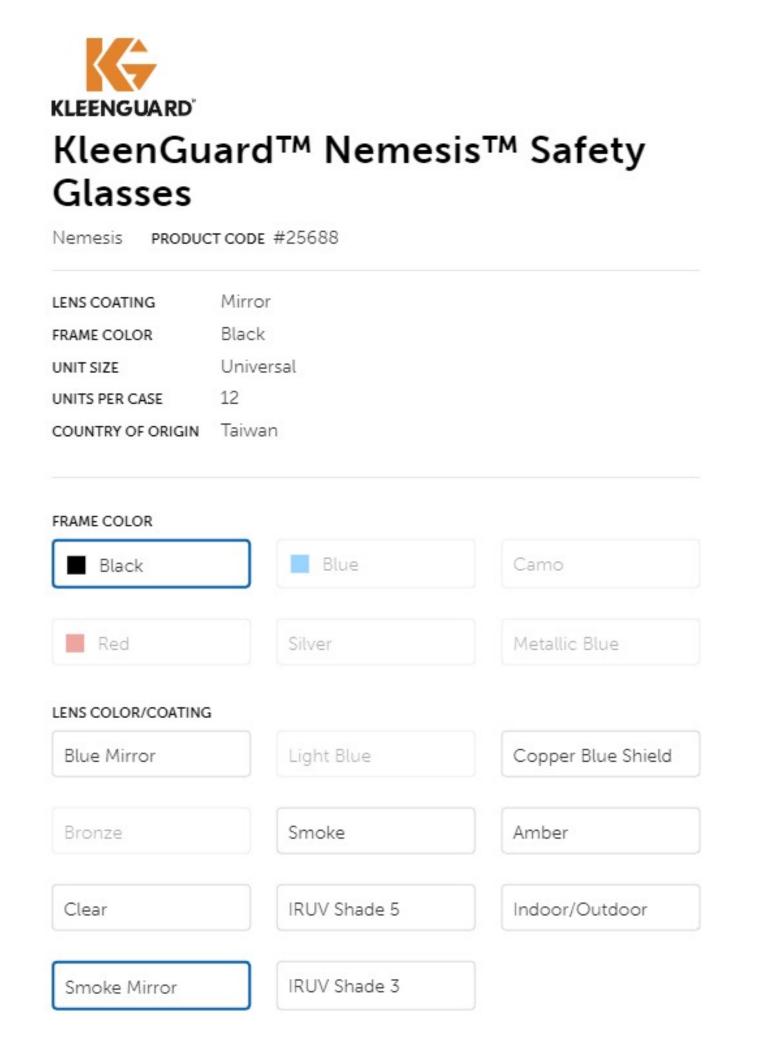

### Details

Dimensions

**Shipping Data** 

| BRAND             | KleenGuard™                                          |
|-------------------|------------------------------------------------------|
| SUB BRAND         | Nemesis                                              |
| UNIT SIZE         | Universal                                            |
| OPTIONS           | 6 Frame Colors & 13 Lens<br>Color/Coatings available |
| COUNTRY OF ORIGIN | Taiwan                                               |
| FRAME COLOR       | Black                                                |
| LENS COATING      | Mirror                                               |
| RIGHTCYCLE        | Yes                                                  |
| UPC               | 036000256888                                         |
| GTIN              | 10036000256885                                       |
|                   |                                                      |
| UNITS PER CASE    | 12                                                   |
| EACH WEIGHT       | 0.060                                                |
| EACH DIMENSIONS   | 2.000 x 4.625 x 10.000                               |
| UNIT SIZE         | Universal                                            |
|                   |                                                      |
| UNITS PER CASE    | 12                                                   |