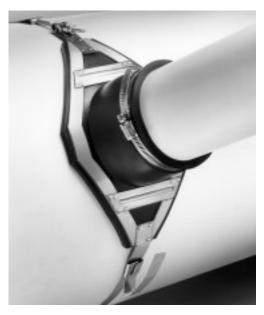

## **EZ TAP SEWER SADDLE**

EZ Tap Sewer Saddle Is a faster and less costly way for contractors and municipalities to make sewer main connections.

This new Fernco design uses a single band with a single draw point for a quick take-up system that speeds installation and reduces labor cost.

EZ Tap is built to last, too. Its band and frame work are made from durable 304 stainless steel. The saddle itself is manufactured from specially formulated elastomeric PVC that's highly resistant to caustic chemicals, bacteria and fungi to maintain a positive seal. In fact, the EZ Tap Sewer Saddle has been tested to 4.3 pounds of pressure with no leaking at all.

## For Sewer Main Connections

- Single band with single draw point for quick installation.
- Saddle resistant to caustic chemicals, bacteria and fungi.
- EZS-20 Strap extenders allow hook-up to any size pipe.
- 1 EZS-20 strap will accommodate an additional 6" to the diameter.