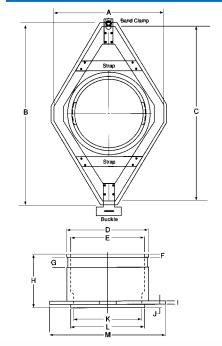

| Specifications   | EZ Tap 4 And EZ Tap 6                                      |  |
|------------------|------------------------------------------------------------|--|
| Frame Work       | 16 Gage 304 SS                                             |  |
| Buckle           | 18 Gage 304 SS                                             |  |
| Band Clamp Strap | 22 Gage 304 SS                                             |  |
| PVC Saddle       | 60-65 Duro 5/16 Saddle Thickness                           |  |
| Hose Clamp       | All 300 Series Stainless Steel                             |  |
| Saddle           | Ez Tap 4 fits all pipe material from 6" O.D. to 15.5" O.D. |  |
|                  | (E.Z. Tap 6 fits all 8" O.D. to 16.5" O.D. pipe material)  |  |
| Coupling End     | EZ Tap 4 fits all 4" SCH 40 PVC, SDR PVC, CI Service       |  |
|                  | Weight, Hubless, Extra Heavy (EZ Tap 6 fits all 6")        |  |
| Leak Test        | Deflection tested at 5° at 4.3 PSI to be leak free         |  |
| EZS-20 Strap     | 1 EZS-20 strap gives an additional 6" to the diameter      |  |

|   | EZ Tap 4 | Ez Tap 6 |
|---|----------|----------|
| А | 7.40"    | 9.92"    |
| В | 11.00"   | 16.38"   |
| С | 10.77"   | 15.75"   |
| D | 5.10"    | 7.37"    |
| Ε | 4.35"    | 6.63"    |
| F | 0.23"    | 0.25"    |
| G | 0.64"    | 0.64"    |
| Н | 3.73"    | 4.87"    |
| I | 0.29"    | 0.31"    |
| J | 0.31"    | 0.31"    |
| K | 4.00"    | 6.31"    |
| L | 4.38"    | 6.50"    |
| М | 7.75"    | 10.37"   |