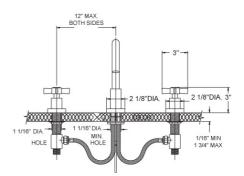

## FEATURES

- Style: Modern Momentum
- Collection: Basic
- Temperature controlled by handles
- 1-1/16" (27mm) hole size for spout
- 1-1/16" (27mm) hole size for valves
- 12" (305mm) maximum centers
- Pop-up drain with lift rod and tailpiece
- 1.5 gpm @ 60 psi
- With Blade Cross Handles