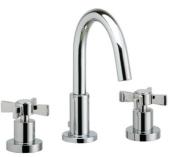

## FEATURES

- Style: Modern Momentum
- Collection: Basic
- Temperature controlled by handles
- 1-1/16" (27mm) hole size for spout
- 1-1/16" (27mm) hole size for valves
- 12" (305mm) maximum centers
- Pop-up drain with lift rod and tailpiece
- 1.5 gpm @ 60 psi
- With Blade Cross Handles

# Lavatory Ensemble Model D138\_015

Image shown may not be in the finish selected