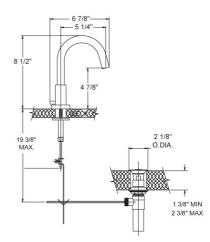

## FEATURES

- Style: Modern Momentum
- Collection: Basic
- Temperature controlled by handles
- 1-1/16" (27mm) hole size for spout
- 1-1/16" (27mm) hole size for valves
- 12" (305mm) maximum centers
- Pop-up drain with lift rod and tailpiece
- 1.5 gpm @ 60 psi
- With Blade Cross Handles