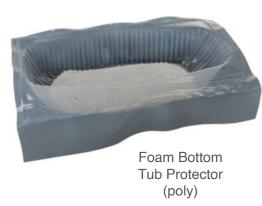

- Made of heavy gauge flexible poly plasticdurable, foldable, reusable over and over
- Translucent material for aesthetics