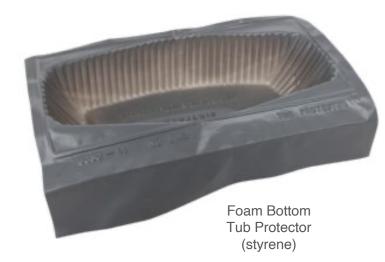

## **Tub Protectors**

The Original Patented Foam Based Tub Protector. An Inexpensive Way to Protect Your Valuable Tub.

- Standard and custom sizes for every shape and size imaginable
- Made of heavy gauge high-impact plastic (HIPS/Styrene)
- Soft foam bottom grips tub surface to protect the finish from the abrasive action resulting from a protector moving under workman's feet
- No setup or assembly time as you just pull out of the box and drop it into the tub
- Nest together for space-saving storage
- Most durable protectors yet can often be reused
- Fits both left and right-hand drain tubs
- Larger sizes are available and we can make custom-fit protectors for larger jobs
- Made in USA