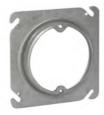

4 In. Square Cover, Raised, 5/8 In. Open, Ears 2-3/4 in O.C.

Catalog #: 756

#### **FEATURE BENEFIT**

Raised cover designed to mount a fixture to a 4 in. square box

## **PRODUCT FEATURES**

- Angled mounting slots compensate up to 12 degrees for box misalignment
- · Angled mounting slots allows for installation of cover without removing the box screws
- Steel cover is 1/16 in. thick
- · Cover are made with Zinc pre-coated, steel

### **APPLICATIONS**

• Raised fixture covers are used where fixtures will be installed