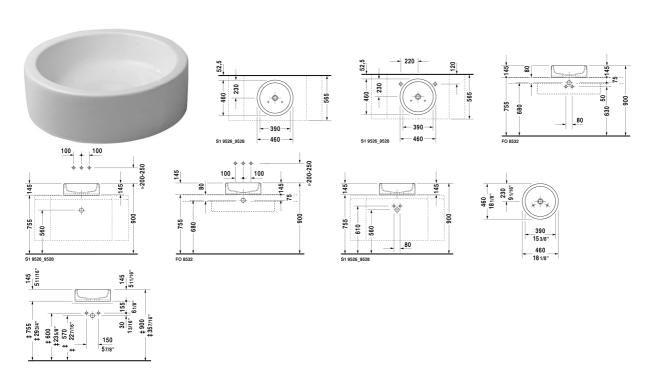

All drawings contain the necessary measurements which are subject to standard tolerances. They are stated in inch & mm and are non-binding. Exact measurements, in particular for customized installation scenarios, can only be taken from the finished ceramic piece.