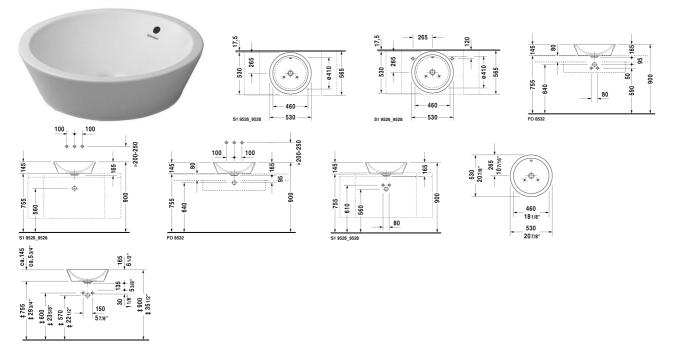

## **Washbowl** # 044753..00

## |< Ø 20 7/8"" Inch >|

| Washbowl                                                                                                                        | Dimension                        | Weight                 | Order number |
|---------------------------------------------------------------------------------------------------------------------------------|----------------------------------|------------------------|--------------|
| ground, with overflow, without tap platform, overflow<br>chrome included, fixings included, Ø 20 7/8"" Inch                     | v clip                           |                        |              |
| Colors                                                                                                                          |                                  |                        |              |
| 00 White                                                                                                                        |                                  |                        |              |
| Variant                                                                                                                         |                                  |                        |              |
|                                                                                                                                 |                                  | 25.0.15                | 0///750.00   |
| •                                                                                                                               | Ø 20 7/8"" Inch                  | 25.8 lb                | 04475300     |
| •<br>Sanitary ceramics with the special WonderGliss surf<br>time to come.<br>When ordering WonderGliss please add a "1" as elev | ace finish will remain clean and | attractive-looking for |              |
| Sanitary ceramics with the special WonderGliss surf                                                                             | ace finish will remain clean and | attractive-looking for |              |
| Sanitary ceramics with the special WonderGliss surf<br>time to come.<br>When ordering WonderGliss please add a "1" as elev      | ace finish will remain clean and | attractive-looking for |              |
| Sanitary ceramics with the special WonderGliss surf                                                                             | ace finish will remain clean and | attractive-looking for | a long       |

All drawings contain the necessary measurements which are subject to standard tolerances. They are stated in inch & mm and are nonbinding. Exact measurements, in particular for customized installation scenarios, can only be taken from the finished ceramic piece.