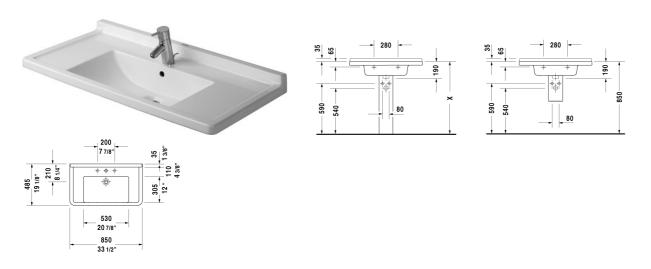

All drawings contain the necessary measurements which are subject to standard tolerances. They are stated in inch & mm and are non-binding. Exact measurements, in particular for customized installation scenarios, can only be taken from the finished ceramic piece.